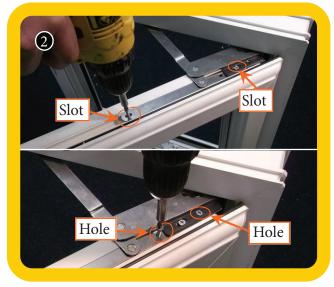

## Fitting to Frame:

Typical fit into UPVC profile Available stack heights: 13.5 and 16.5mm

Place hinge onto Frame and push head of hinge into corner as shown

Insert suitable screws into 2 slots at end of slot furthest from head of hinge as shown

Slide hinge out so that screw is in centre of slot leaving 2.5mm for adjustment if required

Insert suitable screws into 2 holes as shown

Slide "Easy Clean" activation button and move Top Slider until final screw position is exposed and insert screw