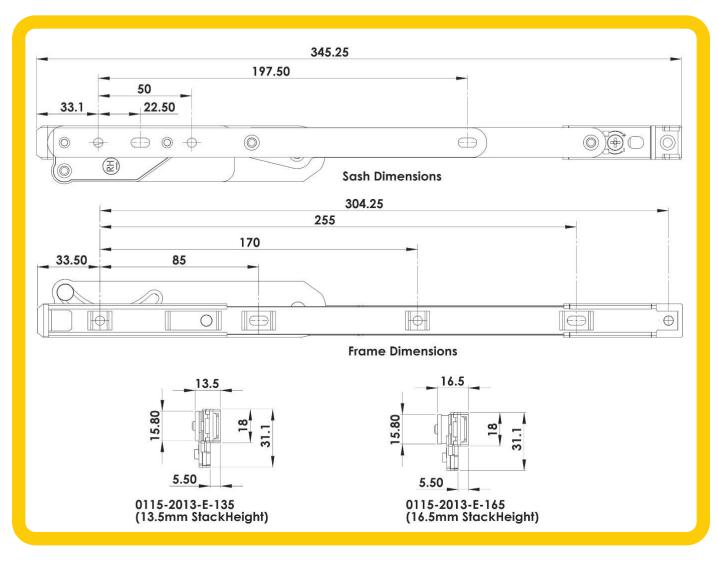

## **Fitting Instructions**

Part Numbers: QEGE13 - 13.5mm Stack Height

**Features:** 90° Opening - Throws Sash outside Frame Easy Clean operation Heavy Duty (40KG max. sash weight - 900mm max. sash width)



## **Dimensional Data:**



## Fitting to Frame:



Typical fit into UPVC profile Available stack heights: 13.5 and 16.5mm



Place hinge onto Frame and push head of hinge into corner as shown



Insert suitable screws into 2 slots at end of slot furthest from head of hinge as shown



Slide hinge out so that screw is in centre of slot leaving 2.5mm for adjustment if required



Insert suitable screws into 2 holes as shown



Slide "Easy Clean" activation button and move Top Slider until final screw position is exposed and insert screw

## Fitting to Sash:



58mm is the distance from Frame to the middle of first slot on Sash.



It is recommended that pilot holes are pre drilled at the 2 Slot positions on Sash



Insert suitable screw into the 2 slots, make adjustments to Sash position if required. then insert scr