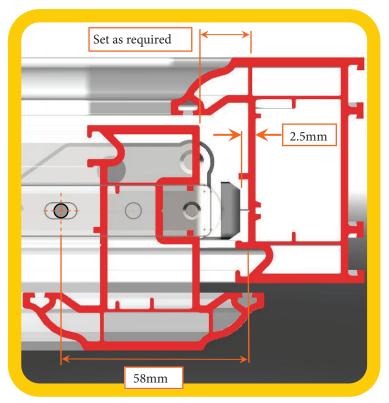

## **Dimensional Data:**

## Fitting to Sash:

58mm is the distance from Frame to the middle of first slot on Sash.

It is recommended that pilot holes are pre drilled at the 2 Slot positions on Sash

Insert suitable screw into the 2 slots, make adjustments to Sash position if required. then insert screw into the 2 holes