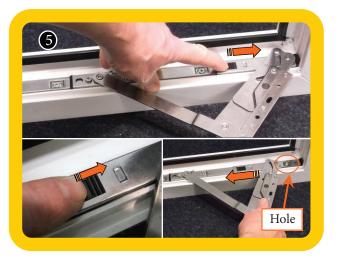

To activate the "Easy Clean" mode push both black slide buttons (top and bottom) towards the corner and slide the Sash away from the corner