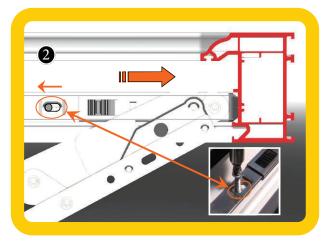

## Fitting to Frame:

Typical fit into UPVC profile Available stack heights: 13.5 and 16.5mm

Place hinge onto Frame and push head of hinge into corner as shown

Insert suitable screws into 2 slots at end of slot furthest from head of hinge as shown