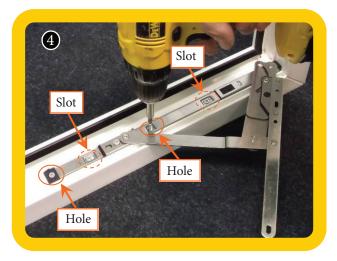

## Fitting to Sash:

58mm is the distance from Frame to the middle of first slot on Sash.

It is recommended that pilot holes are pre drilled at the 2 Slot positions on Sash

Insert suitable screw into the 2 slots, make adjustments to Sash position if required. then insert screw into the 2 holes