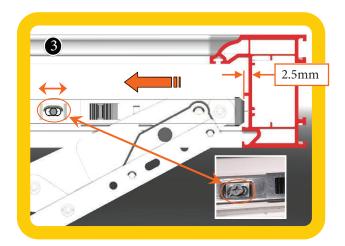

Slide hinge out so that screw is in centre of slot leaving 2.5mm for adjustment if required

Insert suitable screws into 2 holes as shown

Slide "Easy Clean" activation button and move Top Slider until final screw position is exposed and insert screw