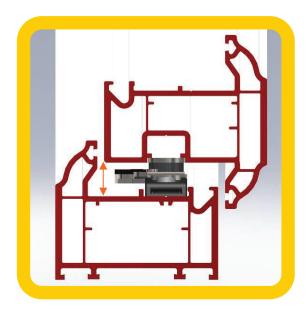

## Fitting to Frame:

Typical fit into UPVC profile Available stack heights: 13.5 and 16.5mm

Place hinge onto Frame and push head of hinge into corner as shown

Insert suitable screws into 2 slots at end of slot furthest from head of hinge as shown