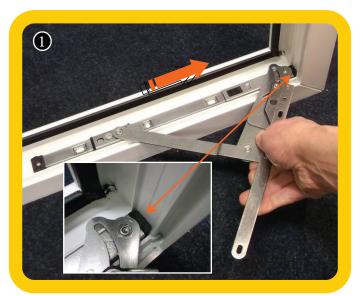

## Fitting to Frame:

Typical fit into UPVC profile Available stack heights: 13.5 and 16.5mm

Place hinge onto Frame and push head of hinge into corner as shown

Insert suitable screws into 2 slots at end of slot furthest from head of hinge as shown

Slide hinge out so that screw is in centre of slot leaving 2.5mm for adjustment if required

Insert suitable screws into 2 holes as shown

Slide "Easy Clean" activation button and move Top Slider until final screw position is exposed and insert screw