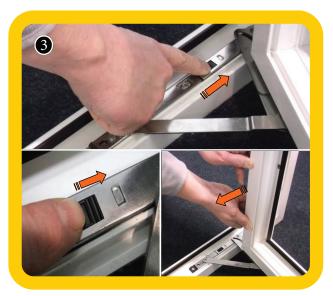

To activate the "Easy Clean" mode push both black slide buttons (top and bottom) towards the corner and slide the Sash away from the corner