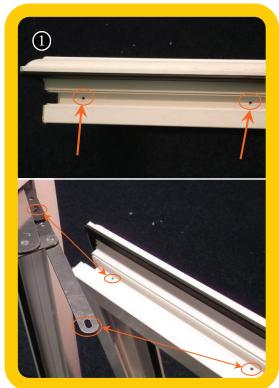

## Fitting to Frame:

Typical fit into UPVC profile Available stack heights: 13.5 and 16.5mm

Place hinge onto Frame and push head of hinge into corner as shown

Insert suitable screws into 2 slots at end of slot furthest from head of hinge as shown