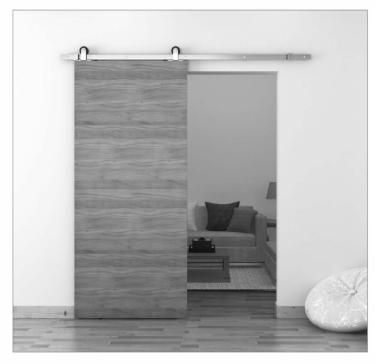

## **End Elevation**

Top Detail

Installation Example (Stainless Option Shown)

**Kit Components (Stainless Option Shown)** 

Maximum Width: 1500mm M

Maximum Height: 2400mm

Maximum Weight: 150kg

Door Thickness: 35mm min