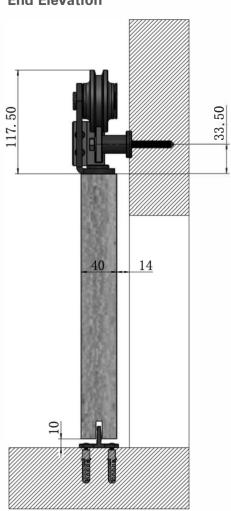

## **End Elevation**

Top Detail

Installation Example (Stainless Option Shown)

**Kit Components (Stainless Option Shown)** 

Maximum Width: 1500mm M

Maximum Height: 2400mm

Maximum Weight: 150kg

Door Thickness: 35mm min