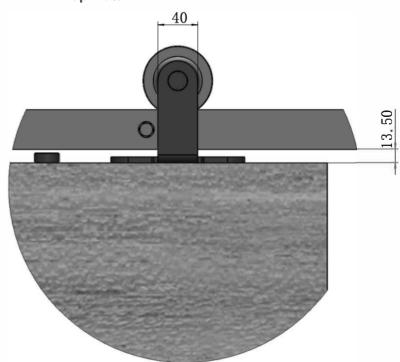

## **End Elevation**

Top Detail

Installation Example (Stainless Option Shown)

**Kit Components (Stainless Option Shown)** 

Maximum Width: 1500mm M

Maximum Height: 2400mm

Maximum Weight: 150kg

Door Thickness: 35mm min