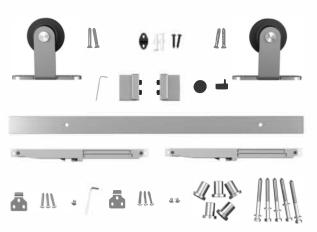

## **End Elevation**

Top Detail

Installation Example (Stainless Option Shown)

**Kit Components (Stainless Option Shown)** 

Maximum Width: 1500mm M

Maximum Height: 2400mm

Maximum Weight: 150kg

Door Thickness: 35mm min