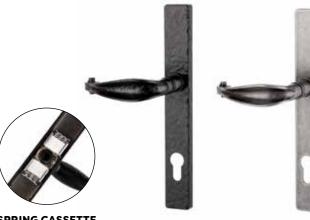

#### DEV-CU-92 **DEVORAN CURVED DOOR HANDLE**

- Long backplate (242 x 32 x 11mm) with screw
- positions to suit most locks
- Ergonomic contemporary lever and low friction nylon bush, easy to grip and smooth action
- Supplied with door fixings for 44mm doors (please contact our sales team if larger fittings are required)
- Suited to Timber/Composite profiles
- Colour coordinated screw heads; matching hardware, down to the smallest detail
- Wide backplate
- Triple sprung lever with 90-degree handle position
- 92mm Centres
- Concealed Fix

#### DEV-MT-92 **DEVORAN MONKEY TAIL DOOR HANDLE**

- Long backplate (242 x 32 x 11mm) with
- screw positions to suit most locks
- Ergonomic contemporary lever and low friction nylon bush, easy to grip and smooth action
- Supplied with door fixings for 44mm doors (please contact our sales team if larger fittings are required)
- Suited to Timber/Composite profiles
- · Colour coordinated screw heads; matching hardware, down to the smallest detail
- Wide backplate
- Triple sprung lever with 90-degree handle position
- 92mm Centres
- Concealed Fix
- Handed

### DEV-ST-92 **DEVORAN STRAIGHT DOOR HANDLE**

- Long backplate (242 x 32 x 11mm) with
- screw positions to suit most locks
- Ergonomic contemporary lever and low friction nylon bush, easy to grip and smooth action
- Supplied with door fixings for 44mm doors (please contact
- our sales team if larger fittings are required)
- Suited to Timber/Composite profiles Colour coordinated screw heads; matching hardware,
- down to the smallest detail
- Wide backplate
- Triple sprung lever with 90-degree handle position
- 92mm Centres
- Concealed Fix

SPRING CASSETTE

- SPRING CASSETTE