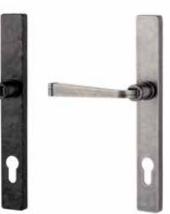

### DEV-ST-92 **DEVORAN STRAIGHT DOOR HANDLE**

- Long backplate (242 x 32 x 11mm) with
- screw positions to suit most locks
- Ergonomic contemporary lever and low friction nylon bush, easy to grip and smooth action
- Supplied with door fixings for 44mm doors (please contact
- our sales team if larger fittings are required)
- Suited to Timber/Composite profiles Colour coordinated screw heads; matching hardware,
- down to the smallest detail
- Wide backplate
- Triple sprung lever with 90-degree handle position
- 92mm Centres
- Concealed Fix