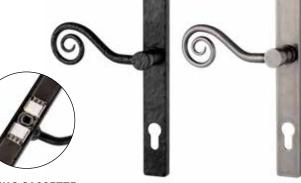

#### DEV-MT-92 **DEVORAN MONKEY TAIL DOOR HANDLE**

- Long backplate (242 x 32 x 11mm) with
- screw positions to suit most locks
- Ergonomic contemporary lever and low friction nylon bush, easy to grip and smooth action
- Supplied with door fixings for 44mm doors (please contact our sales team if larger fittings are required)
- Suited to Timber/Composite profiles
- · Colour coordinated screw heads; matching hardware, down to the smallest detail
- Wide backplate
- Triple sprung lever with 90-degree handle position
- 92mm Centres
- Concealed Fix
- Handed