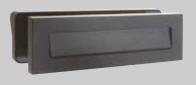

## DEVORAN LETTERPLATE

- Fits doors from 42mm to 80mm
- Available in 2 finishes
- External 316 x 88mm overall size Internal 290 x 84mm overall size

COMPLETE LOOK