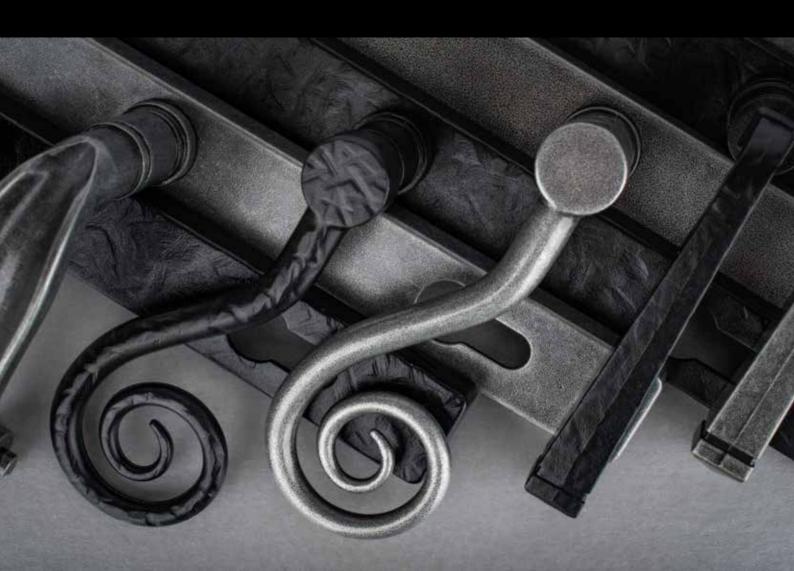

#### DEV-CU-92 **DEVORAN CURVED DOOR HANDLE**

- Long backplate (242 x 32 x 11mm) with screw
- positions to suit most locks
- Ergonomic contemporary lever and low friction nylon bush, easy to grip and smooth action
- Supplied with door fixings for 44mm doors (please contact our sales team if larger fittings are required)
- Suited to Timber/Composite profiles
- Colour coordinated screw heads; matching hardware, down to the smallest detail
- Wide backplate
- Triple sprung lever with 90-degree handle position
- 92mm Centres
- Concealed Fix

#### DEV-MT-92 **DEVORAN MONKEY TAIL DOOR HANDLE**

- Long backplate (242 x 32 x 11mm) with
- screw positions to suit most locks
- Ergonomic contemporary lever and low friction nylon bush, easy to grip and smooth action
- Supplied with door fixings for 44mm doors (please contact our sales team if larger fittings are required)
- Suited to Timber/Composite profiles
- · Colour coordinated screw heads; matching hardware, down to the smallest detail
- Wide backplate
- Triple sprung lever with 90-degree handle position
- 92mm Centres
- Concealed Fix
- Handed

### DEV-ST-92 **DEVORAN STRAIGHT DOOR HANDLE**

- Long backplate (242 x 32 x 11mm) with
- screw positions to suit most locks
- Ergonomic contemporary lever and low friction nylon bush, easy to grip and smooth action
- Supplied with door fixings for 44mm doors (please contact
- our sales team if larger fittings are required)
- Suited to Timber/Composite profiles Colour coordinated screw heads; matching hardware,
- down to the smallest detail
- Wide backplate
- Triple sprung lever with 90-degree handle position
- 92mm Centres
- Concealed Fix