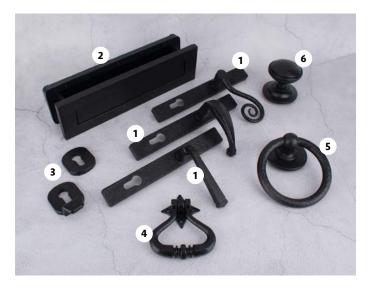

## **Product Details**

- DEV-ST/CU/MT-92-BL (or) PW Straight, Curved or Monkey Tail Door Handles
  - Long backplate (242 x 32 x 11mm)
  - Supplied with door fixings for 44mm doors (contact our sales team if larger fittings required)
  - Suited to Timber/Composite profiles
  - Triple sprung lever with 90-degree handle position
  - 92mm Centres
  - Concealed Fix
- 2 DEV-PL-BL (or) PW Sleeved Letterplate
  - Fully weather sealed
  - Anti-snap flap opens inwards to 180 degrees
  - Fits doors from 42mm to 80mm
  - Available in 2 finishes: Black & Pewter
  - External 316 x 88mm overall size
  - Internal 290 x 84mm overall size
- 3 DEV-EP-BL (or) PW
  Escutcheon Pull
  - For use with a Euro profile cylinder where a handle is not required
  - Internal escutcheon and external cylinder pull
  - Perfectly sized to fit most door types

- Face fix for easy installation
- Width: 98mm
- Overall Height: 123mm
- DEV-BRDK-BL (or) PW
  Bull Ring Door Knocker
  - Patented face fixing plate
  - Face fixing for easy installation and saves you drilling through the door
  - Includes fixing bracket
- 6 DEV-KNOB-FBL (or) PW Centre Door Knob
  - Secret bracket fixed or through-bolt fixed
  - Will suit all standard door depths
  - Diameter: 70mm
  - Centre: 54mm