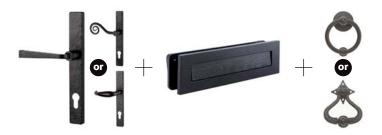

## **Lever Operated Doors**

If you're manufacturing timber front entrance doors for a property that requires traditionally forged style ironmongery and modern multi-point locking mechanisms, then we've got you covered, with these products from our Devoran range. What's great is you can match your handles with a letter plate and door knocker to complete a suited look.

### **Hardware options**

- 1 x Door Handle (Straight, Monkey Tail or Curved) or Escutcheon/Pull
- 1x Door Knocker (Bull Ring or Spire)
- 1x Letterplate