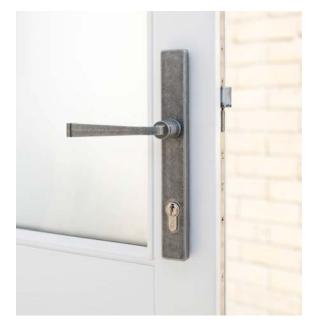

## **Lever Operated Doors**

If you're manufacturing timber front entrance doors for a property that requires traditionally forged style ironmongery and modern multi-point locking mechanisms, then we've got you covered, with these products from our Devoran range. What's great is you can match your handles with a letter plate and door knocker to complete a suited look.

### **Hardware options**

- 1 x Door Handle (Straight, Monkey Tail or Curved) or Escutcheon/Pull
- 1x Door Knocker (Bull Ring or Spire)
- 1x Letterplate

## **Product Details**

- DEV-ST/CU/MT-92-BL (or) PW Straight, Curved or Monkey Tail Door Handles
  - Long backplate (242 x 32 x 11mm)
  - Supplied with door fixings for 44mm doors (contact our sales team if larger fittings required)
  - Suited to Timber/Composite profiles
  - Triple sprung lever with 90-degree handle position
  - 92mm Centres
  - Concealed Fix
- 2 DEV-PL-BL (or) PW Sleeved Letterplate
  - Fully weather sealed
  - Anti-snap flap opens inwards to 180 degrees
  - Fits doors from 42mm to 80mm
  - Available in 2 finishes: Black & Pewter
  - External 316 x 88mm overall size
  - Internal 290 x 84mm overall size
- 3 DEV-EP-BL (or) PW
  Escutcheon Pull
  - For use with a Euro profile cylinder where a handle is not required
  - Internal escutcheon and external cylinder pull
  - Perfectly sized to fit most door types