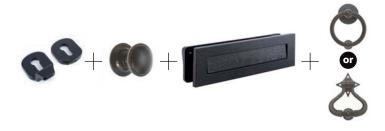

## Slam Shut Doors

If it's a slam shut door needed, you can replace lever handles for an escutcheon pull and door knob, all matching in either our Forged Black or Pewter finishes. Whatever style or locking mechanism you're using, this range of furniture will provide a consistent look throughout the property.

### Hardware options

- 1x Cylinder Pull & Escutcheon
- 1x Door Knob
- 1x Letterplate
- 1x Door Knocker