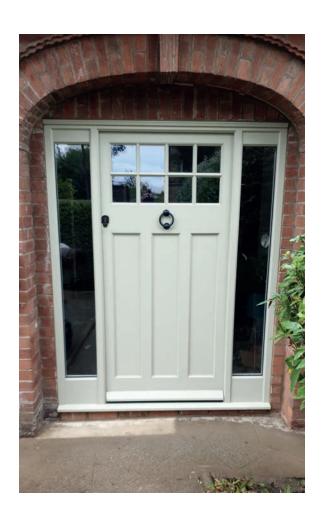

## **Lever Operated Doors**

If you're manufacturing timber front entrance doors for a property that requires traditionally forged style ironmongery and modern multi-point locking mechanisms, then we've got you covered, with these products from our Devoran range. What's great is you can match your handles with a letter plate and door knocker to complete a suited look.

## Slam Shut Doors

If it's a slam shut door needed, you can replace lever handles for an escutcheon pull and door knob, all matching in either our Forged Black or Pewter finishes. Whatever style or locking mechanism you're using, this range of furniture will provide a consistent look throughout the property.