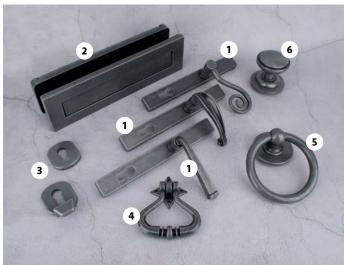

### **Hardware options**

- 1 x Door Handle (Straight, Monkey Tail or Curved) or Escutcheon/Pull
- 1x Door Knocker (Bull Ring or Spire)
- 1x Letterplate

### Hardware options

- 1x Cylinder Pull & Escutcheon
- 1x Door Knob
- 1x Letterplate
- 1x Door Knocker

## **Product Details**

- DEV-ST/CU/MT-92-BL (or) PW Straight, Curved or Monkey Tail Door Handles
  - Long backplate (242 x 32 x 11mm)
  - Supplied with door fixings for 44mm doors (contact our sales team if larger fittings required)
  - Suited to Timber/Composite profiles
  - Triple sprung lever with 90-degree handle position
  - 92mm Centres
  - Concealed Fix
- 2 DEV-PL-BL (or) PW Sleeved Letterplate
  - Fully weather sealed
  - Anti-snap flap opens inwards to 180 degrees
  - Fits doors from 42mm to 80mm
  - Available in 2 finishes: Black & Pewter
  - External 316 x 88mm overall size
  - Internal 290 x 84mm overall size
- 3 DEV-EP-BL (or) PW
  Escutcheon Pull
  - For use with a Euro profile cylinder where a handle is not required
  - Internal escutcheon and external cylinder pull
  - Perfectly sized to fit most door types

- Face fix for easy installation
- Width: 98mm
- Overall Height: 123mm
- DEV-BRDK-BL (or) PW
  Bull Ring Door Knocker
  - Patented face fixing plate
  - Face fixing for easy installation and saves you drilling through the door
  - Includes fixing bracket
- 6 DEV-KNOB-FBL (or) PW Centre Door Knob
  - Secret bracket fixed or through-bolt fixed
  - Will suit all standard door depths
  - Diameter: 70mm
  - Centre: 54mm