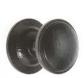

## **Product Details**

- DEV-ST/CU/MT-92-BL (or) PW Straight, Curved or Monkey Tail Door Handles
  - Long backplate (242 x 32 x 11mm)
  - Supplied with door fixings for 44mm doors (contact our sales team if larger fittings required)
  - Suited to Timber/Composite profiles
  - Triple sprung lever with 90-degree handle position
  - 92mm Centres
  - Concealed Fix
- 2 DEV-PL-BL (or) PW Sleeved Letterplate
  - Fully weather sealed
  - Anti-snap flap opens inwards to 180 degrees
  - Fits doors from 42mm to 80mm
  - Available in 2 finishes: Black & Pewter
  - External 316 x 88mm overall size
  - Internal 290 x 84mm overall size
- 3 DEV-EP-BL (or) PW
  Escutcheon Pull
  - For use with a Euro profile cylinder where a handle is not required
  - Internal escutcheon and external cylinder pull
  - Perfectly sized to fit most door types