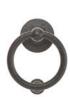

- Face fix for easy installation
- Width: 98mm
- Overall Height: 123mm
- DEV-BRDK-BL (or) PW
  Bull Ring Door Knocker
  - Patented face fixing plate
  - Face fixing for easy installation and saves you drilling through the door
  - Includes fixing bracket
- 6 DEV-KNOB-FBL (or) PW Centre Door Knob
  - Secret bracket fixed or through-bolt fixed
  - Will suit all standard door depths
  - Diameter: 70mm
  - Centre: 54mm