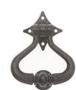

- Face fix for easy installation
- Width: 98mm
- Overall Height: 123mm
- DEV-BRDK-BL (or) PW
  Bull Ring Door Knocker
  - Patented face fixing plate
  - Face fixing for easy installation and saves you drilling through the door
  - Includes fixing bracket
- 6 DEV-KNOB-FBL (or) PW Centre Door Knob
  - Secret bracket fixed or through-bolt fixed
  - Will suit all standard door depths
  - Diameter: 70mm
  - Centre: 54mm