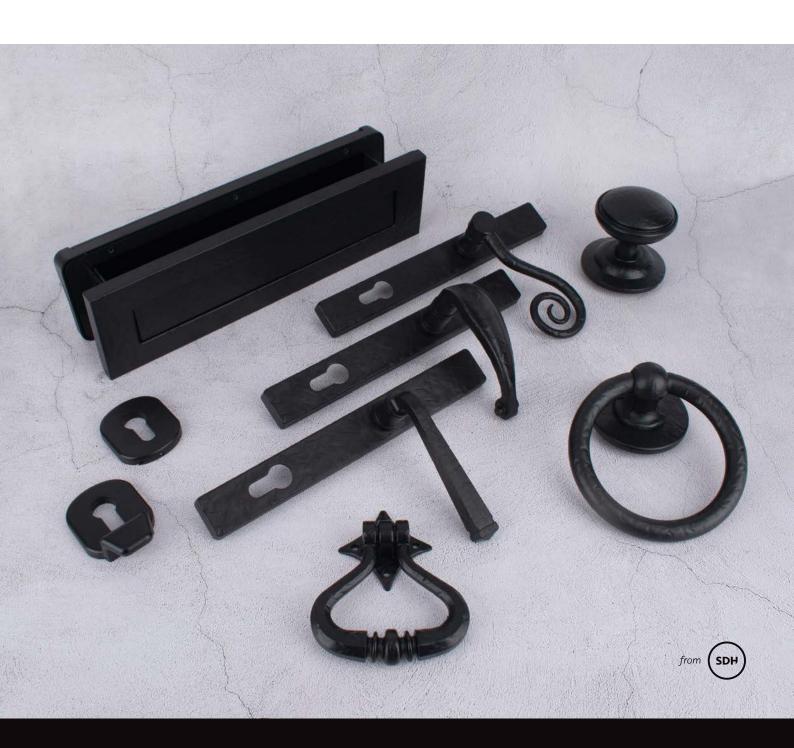

### **Hardware options**

- 1 x Door Handle (Straight, Monkey Tail or Curved) or Escutcheon/Pull
- 1x Door Knocker (Bull Ring or Spire)
- 1x Letterplate

### Hardware options

- 1x Cylinder Pull & Escutcheon
- 1x Door Knob
- 1x Letterplate
- 1x Door Knocker

## **Product Details**

- DEV-ST/CU/MT-92-BL (or) PW Straight, Curved or Monkey Tail Door Handles
  - Long backplate (242 x 32 x 11mm)
  - Supplied with door fixings for 44mm doors (contact our sales team if larger fittings required)
  - Suited to Timber/Composite profiles
  - Triple sprung lever with 90-degree handle position
  - 92mm Centres
  - Concealed Fix
- 2 DEV-PL-BL (or) PW Sleeved Letterplate
  - Fully weather sealed
  - Anti-snap flap opens inwards to 180 degrees
  - Fits doors from 42mm to 80mm
  - Available in 2 finishes: Black & Pewter
  - External 316 x 88mm overall size
  - Internal 290 x 84mm overall size
- 3 DEV-EP-BL (or) PW
  Escutcheon Pull
  - For use with a Euro profile cylinder where a handle is not required
  - Internal escutcheon and external cylinder pull
  - Perfectly sized to fit most door types

- Face fix for easy installation
- Width: 98mm
- Overall Height: 123mm
- DEV-BRDK-BL (or) PW
  Bull Ring Door Knocker
  - Patented face fixing plate
  - Face fixing for easy installation and saves you drilling through the door
  - Includes fixing bracket
- 6 DEV-KNOB-FBL (or) PW Centre Door Knob
  - Secret bracket fixed or through-bolt fixed
  - Will suit all standard door depths
  - Diameter: 70mm
  - Centre: 54mm