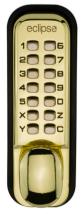

## **Eclipse ED20 Series Digital Door Locks**

5 🗖 🗖 🗖

## The ED20 Series of Commercial Mechanical Digital Locks

The ED20 Series of locks is a range of entry level digital door locks.

Ideal for store doors, residential projects, retail, sheds and garages. The range includes;

- Non Hold Back
- Hold Back
- Key Override

The product is made to a high standard with a zinc alloy body.

The ED20 series range is quick and easy to fit. It is non handed and suitable for doors 35mm to 55mm thick.

The Quick Code change allows users to easily amend security codes.

The coordinated rubber backing plate offers weather protection for external use.

eclipse

eclipse

8

Store Room Doors

Light Duty Access Doors