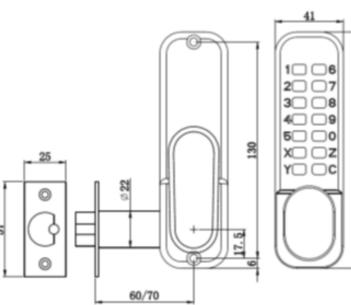

## **Product Specification**

| Dimensions(mm) | 142x41  |
|----------------|---------|
| Code Buttons   | 13      |
| Combinations   | 800+    |
| Latch Size     | 60/70mm |
| Orden Cedes    |         |