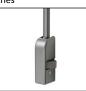

# **309** Double Door Set for Rebated Double Doors

The Exidor 309 for rebated double doors is a complete package consisting of a panic bolt with horizontal Pullman latches (308), another panic bolt with vertical Pullman latches (311) and two horizontal Pullman keeps (407).

Horizontal Pullman Latches