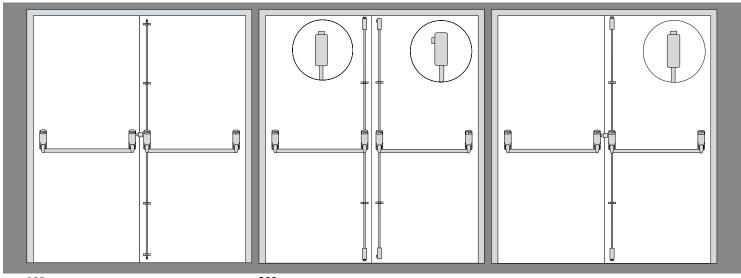

## 285 Double Door Set for Rebated Double Doors

The Exidor 285 for rebated double doors is a complete package consisting of a panic latch (296), a panic bolt (294) and a box keep (300).

- Non-handed
- Fire rated for use on timber and steel doors
- Surface mounted
- Closed arm design

# **309** Double Door Set for Rebated Double Doors

The Exidor 309 for rebated double doors is a complete package consisting of a panic bolt with horizontal Pullman latches (308), another panic bolt with vertical Pullman latches (311) and two horizontal Pullman keeps (407).

# **317** Double Door Set for Rebated Double Doors

The Exidor 317 for rebated double doors consisting of a panic latch (296), a panic bolt with vertical Pullman latches (311) and a box keep (300).

- Non-handed
- Fire rated for use on timber and steel doors
- Surface mounted
- Closed arm design