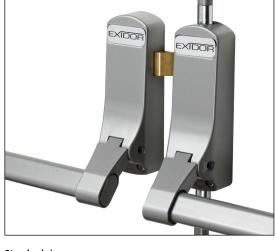

## 285 Double Door Set for Rebated Double Doors

The Exidor 285 for rebated double doors is a complete package consisting of a panic latch (296), a panic bolt (294) and a box keep (300).

- Non-handed
- Fire rated for use on timber and steel doors
- Surface mounted
- Closed arm design

# **317** Double Door Set for Rebated Double Doors

The Exidor 317 for rebated double doors consisting of a panic latch (296), a panic bolt with vertical Pullman latches (311) and a box keep (300).

- Non-handed
- Fire rated for use on timber and steel doors
- Surface mounted
- Closed arm design