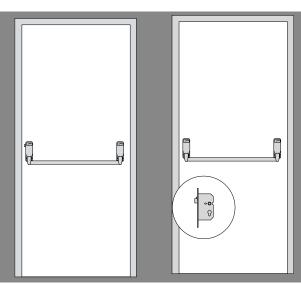

## 296 Reversible Panic Latch

The Exidor 296 is designed for single and double door applications. The unit is operated by a downward thrust of the cross bar to give a speedy exit in panic situations. An adapter for use with a rim cylinder for outside access is supplied as standard.

## 305 Panic Mortice Actuator with Cylinder Mortice Night Latch

The Exidor 305 offers a push bar actuator unit with a cylinder mortice night latch case that can be supplied with or without a Euro profile cylinder for access from the outside. A mortice plate is supplied as standard. The unit provides security on the outside with ease of escape from the inside in panic situations.