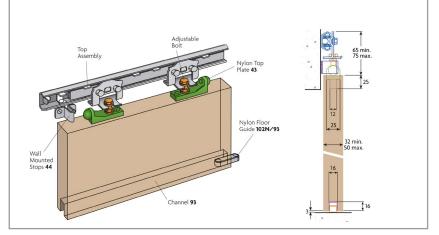

| Kit Contents                                                      |          |              |  |  |  |
|-------------------------------------------------------------------|----------|--------------|--|--|--|
| Component                                                         | Quantity | Product Code |  |  |  |
| Steel Track                                                       | 1        | -            |  |  |  |
| Channel<br>1200, 1500, 1800, 2000 &<br>2400mm                     | 1        | 93S/****     |  |  |  |
| Top Assembly                                                      | 1        | -            |  |  |  |
| Nylon Top Plates                                                  | 2        | 43           |  |  |  |
| Wall Mounted Stops                                                | 2        | 44           |  |  |  |
| Nylon Floor Guide                                                 | 1*       | 102N/93      |  |  |  |
| * 2 nylon floor guides are supplied in the J6, S6, S7, S8<br>& S9 |          |              |  |  |  |

## **Product Diagrams**