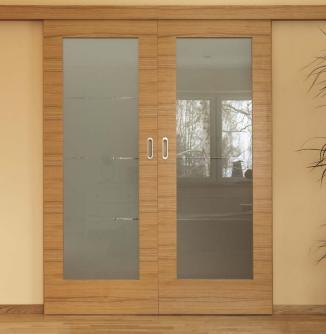

## Marathon

Robust sliding system for wooden doors weighing up to 90kg

As one of our longest standing products,

Marathon offers a robust sliding door hardware system designed for wooden doors weighing up to 90kg. It features a one piece ball cage design for a reliable system.

Available in various kit pack options to cater for varying door widths and weights,

Marathon 55 should be chosen for doors weighing up to 55kg and Marathon 90 for doors weighing up to 90kg. For a bi-parting door applications, two kits can be purchased.