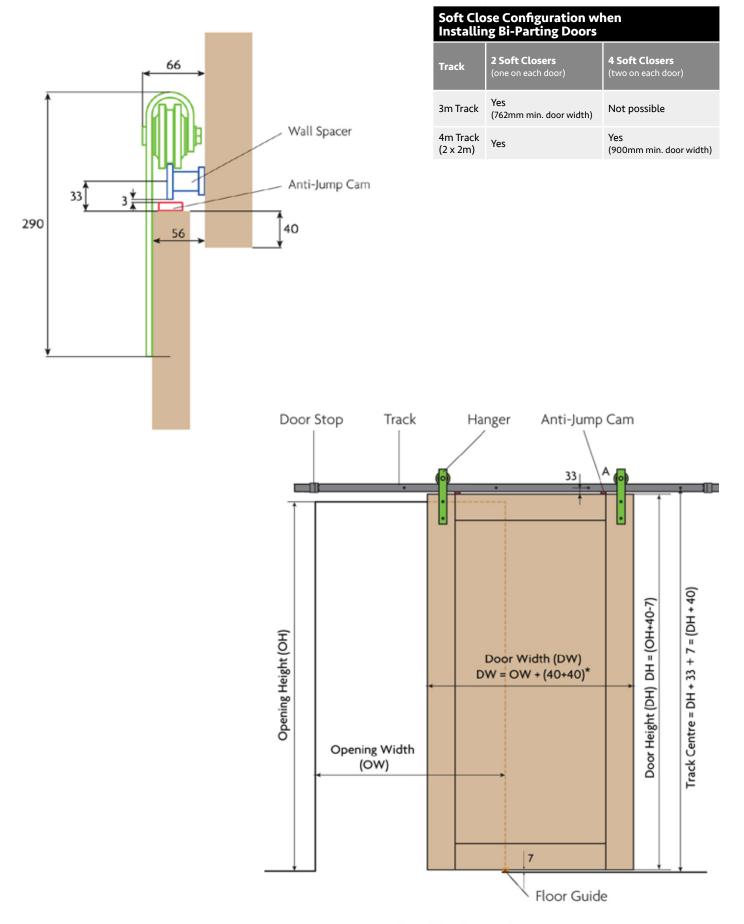

Watch the Installation Video

Visit www.pchenderson.com/rustic-installation or scan the QR code using your phone.

\* PCH Suggests 40mm overlap of the door to the opening

SDH