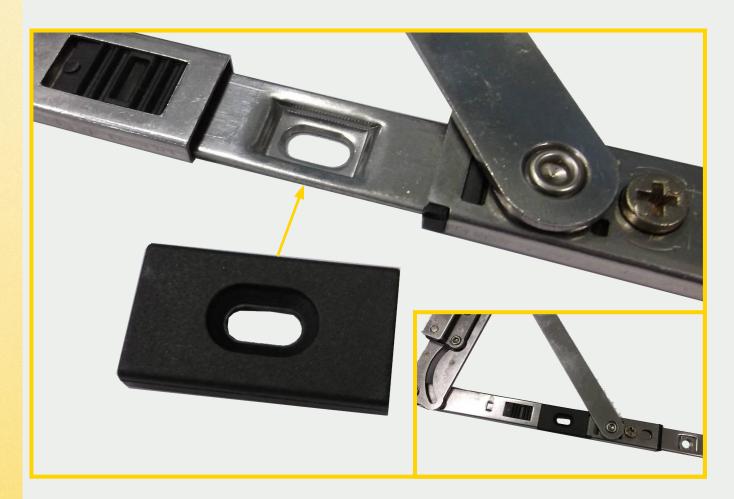

## Fitting Instructions

The Immobiliser/Restrictor limits the opening to 80° and immobilises the easy clean feature.

## Recommendations for use

To prevent easy clean feature on sashes over 600mm wide or when required or when a full 90° opening causes the sash to clash with the rebate aperture.

## Part Numbers

| 0115-2013-E-135 | 13.5mm Low Stack Hinge          |
|-----------------|---------------------------------|
| 0115-2013-E-165 | 16.5mm High Stack Hinge         |
| 0115-042        | Immobiliser/Restrictor moulding |