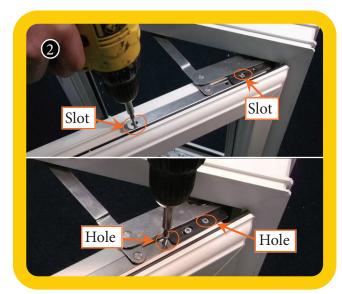

## **Fitting to Frame:**

Typical fit into UPVC profile Available stack heights: 13.5 and 16.5mm

Place hinge onto Frame and push head of hinge into corner as shown

Insert suitable screws into 2 slots at end of slot furthest from head of hinge as shown

Slide hinge out so that screw is in centre of slot leaving 2.5mm for adjustment if required

Insert suitable screws into 2 holes as shown

Slide "Easy Clean" activation button and move Top Slider until final screw position is exposed and insert screw