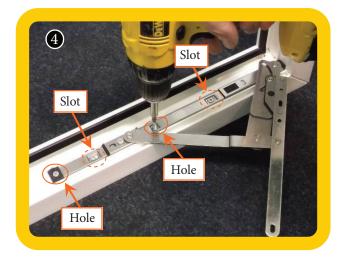

Slide hinge out so that screw is in centre of slot leaving 2.5mm for adjustment if required

Insert suitable screws into 2 holes as shown

Slide "Easy Clean" activation button and move Top Slider until final screw position is exposed and insert screw

### Fitting to Sash:

58mm is the distance from Frame to the middle of first slot on Sash.

It is recommended that pilot holes are pre drilled at the 2 Slot positions on Sash

Insert suitable screw into the 2 slots, make adjustments to Sash position if required. then insert screw into the 2 holes