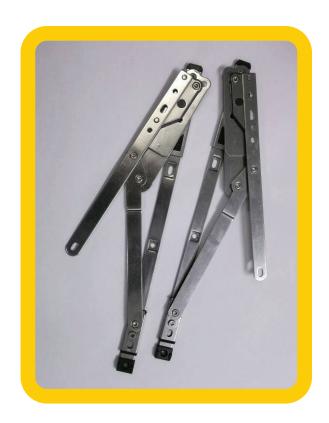

# **Fitting Instructions**

#### **Part Numbers:**

QEGE8 - 13.5mm Stack Height

#### Features:

90° Opening - Throws Sash outside Frame Easy Clean operation Heavy Duty (33KG max. sash weight - 600mm max. sash width)