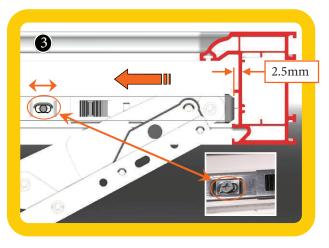

Slide hinge out so that screw is in centre of slot leaving 2.5mm for adjustment if required

Insert suitable screws into 2 holes as shown

Slide "Easy Clean" activation button and move Top Slider until final screw position is exposed and insert screw