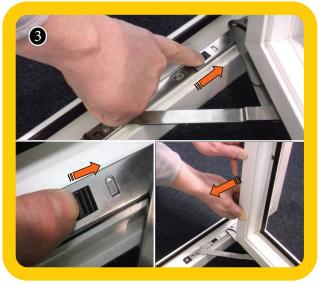

To activate the "Easy Clean" mode push both black slide buttons (top and bottom) towards the corner and slide the Sash away from the corner