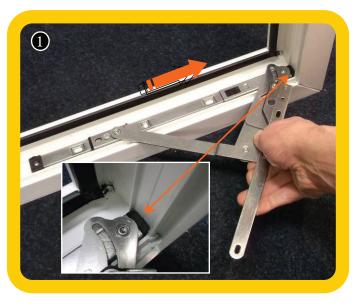

## **Fitting to Frame:**

Typical fit into UPVC profile Available stack heights: 13.5 and 16.5mm

Place hinge onto Frame and push head of hinge into corner as shown

Insert suitable screws into 2 slots at end of slot furthest from head of hinge as shown

Slide hinge out so that screw is in centre of slot leaving 2.5mm for adjustment if required

Insert suitable screws into 2 holes as shown

Slide "Easy Clean" activation button and move Top Slider until final screw position is exposed and insert screw