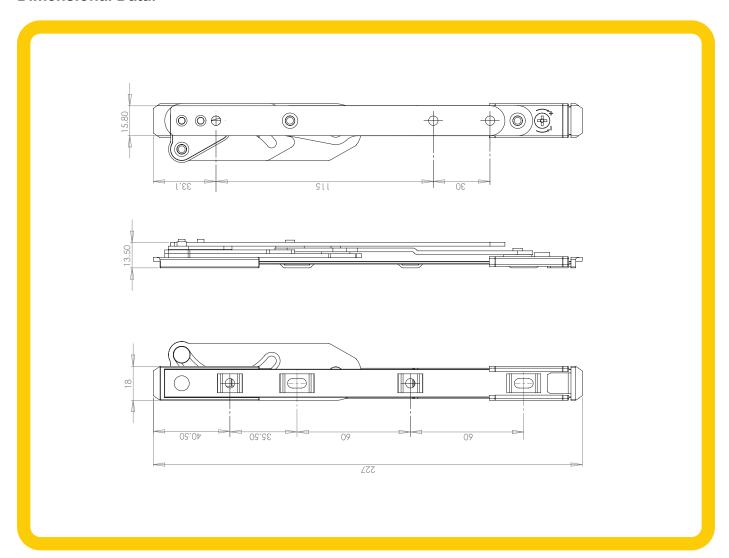

# **Fitting Instructions**

#### **Part Numbers:**

QEGE8 - 13.5mm Stack Height

#### Features:

90° Opening - Throws Sash outside Frame Easy Clean operation Heavy Duty (33KG max. sash weight - 600mm max. sash width)



#### **Dimensional Data:**



## **Fitting to Frame:**



Typical fit into UPVC profile Available stack heights: 13.5 and 16.5mm



Place hinge onto Frame and push head of hinge into corner as shown



Insert suitable screws into 2 slots at end of slot furthest from head of hinge as shown



Slide hinge out so that screw is in centre of slot leaving 2.5mm for adjustment if required



Insert suitable screws into 2 holes as shown



Slide "Easy Clean" activation button and move Top Slider until final screw position is exposed and insert screw

### Fitting to Sash:



58mm is the distance from Frame to the middle of first slot on Sash.



It is recommended that pilot holes are pre drilled at the 2 Slot positions on Sash



Insert suitable screw into the 2 slots, make adjustments to Sash position if required. then inser