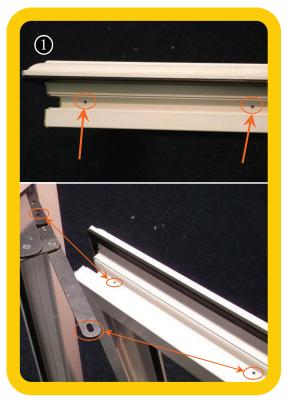

### Fitting to Sash:

58mm is the distance from Frame to the middle of first slot on Sash.

It is recommended that pilot holes are pre drilled at the 2 Slot positions on Sash

Insert suitable screw into the 2 slots, make adjustments to Sash position if required. then insert screw into the 2 holes