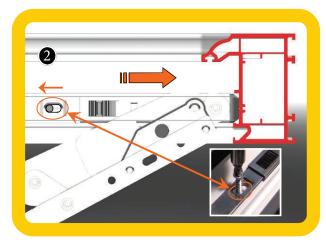

## **Fitting to Frame:**

Typical fit into UPVC profile Available stack heights: 13.5 and 16.5mm

Place hinge onto Frame and push head of hinge into corner as shown

Insert suitable screws into 2 slots at end of slot furthest from head of hinge as shown