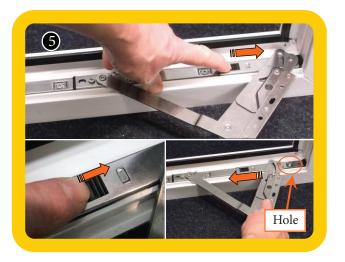

### Fitting to Sash:

58mm is the distance from Frame to the middle of first slot on Sash.

It is recommended that pilot holes are pre drilled at the 2 Slot positions on Sash

Insert suitable screw into the 2 slots, make adjustments to Sash position if required. then insert screw into the 2 holes

To activate the "Easy Clean" mode push both black slide buttons (top and bottom) towards the corner and slide the Sash away from the corner