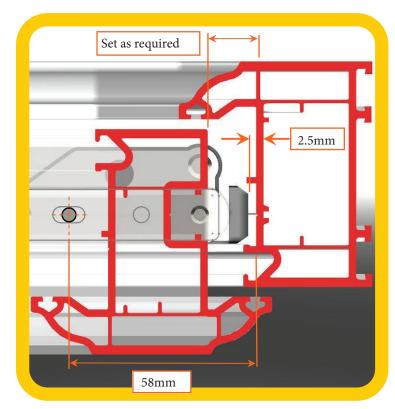

#### **Dimensional Data:**

## **Fitting to Frame:**

Typical fit into UPVC profile Available stack heights: 13.5 and 16.5mm

Place hinge onto Frame and push head of hinge into corner as shown

Insert suitable screws into 2 slots at end of slot furthest from head of hinge as shown

Slide hinge out so that screw is in centre of slot leaving 2.5mm for adjustment if required

Insert suitable screws into 2 holes as shown

Slide "Easy Clean" activation button and move Top Slider until final screw position is exposed and insert screw

### Fitting to Sash:

58mm is the distance from Frame to the middle of first slot on Sash.

It is recommended that pilot holes are pre drilled at the 2 Slot positions on Sash

Insert suitable screw into the 2 slots, make adjustments to Sash position if required. then insert screw into the 2 holes