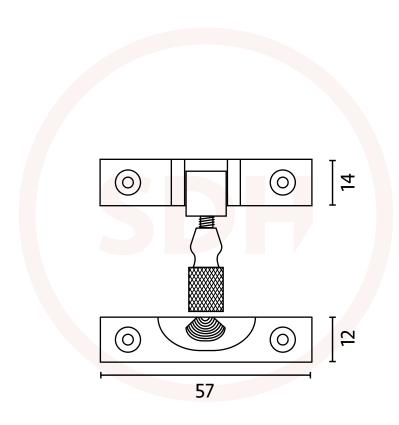

## Sash Heritage Brighton Fastener - Knurled Top (Non Locking)

## SASH + DOOR HARDWARE

NOTE: This product is made from Cast Brass and manufactured using the Traditional Sand Cast method. The items requiring a Lacquer protection are protected using the Electrophoretically Lacquered process giving a very attractive long-lasting product.