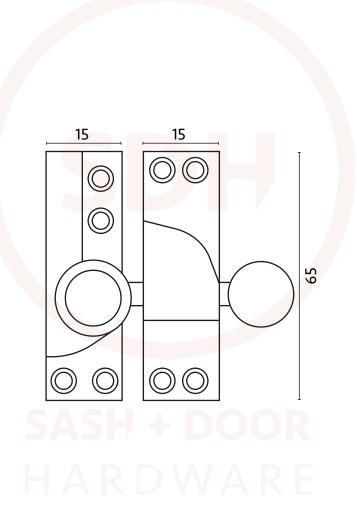

## Sash Heritage Straight Arm Fastener Ball Knob -Narrow (Non Locking)

NOTE : This product is made from Cast Brass and manufactured using the Traditional Sand Cast method. The items requiring a Lacquer protection are protected using the Electrophoretically Lacquered process giving a very attractive long-lasting product.

When cleaning the product, use a cloth soaked in warm soapy water and dry off using clan dry cloth – Do not use any chemical cleaners as this will harm the product and will break down the lacquer and tarnish the product. Due to the nature of the manufacturing process, a tolerance of + / - 5 % must be allowed on the weight and dimensions given on this product.