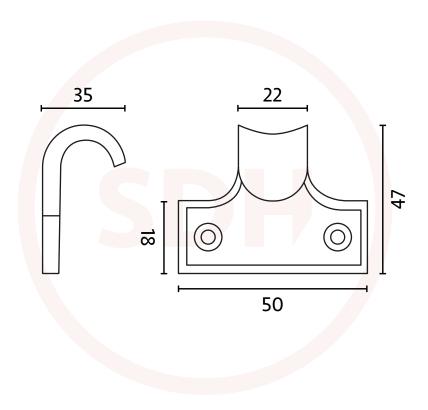

Technical Details SHC166

## SASH + DOOR HARDWARE

NOTE: This product is made from Cast Brass and manufactured using the Traditional Sand Cast method. The items requiring a Lacquer protection are protected using the Electrophoretically Lacquered process giving a very attractive long-lasting product.