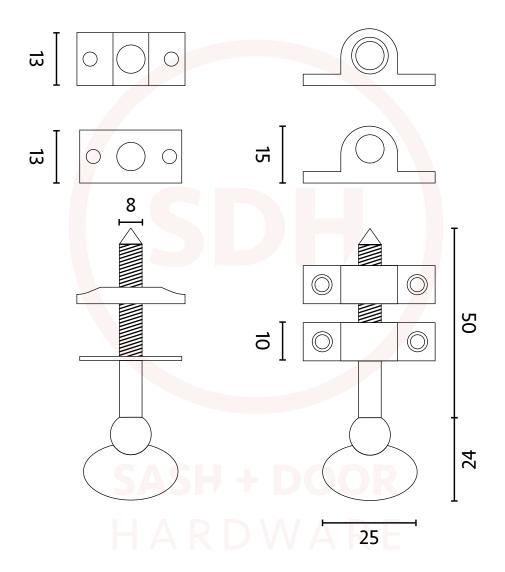

Technical Details SHC206

## Sash Heritage 50mm Sash Screw

NOTE: This product is made from Cast Brass and manufactured using the Traditional Sand Cast method. The items requiring a Lacquer protection are protected using the Electrophoretically Lacquered process giving a very attractive long-lasting product.

When cleaning the product, use a cloth soaked in warm soapy water and dry off using clan dry cloth – Do not use any chemical cleaners as this will harm the product and will break down the lacquer and tarnish the product. Due to the nature of the manufacturing process, a tolerance of + / - 5 % must be allowed on the weight and dimensions given on this product.