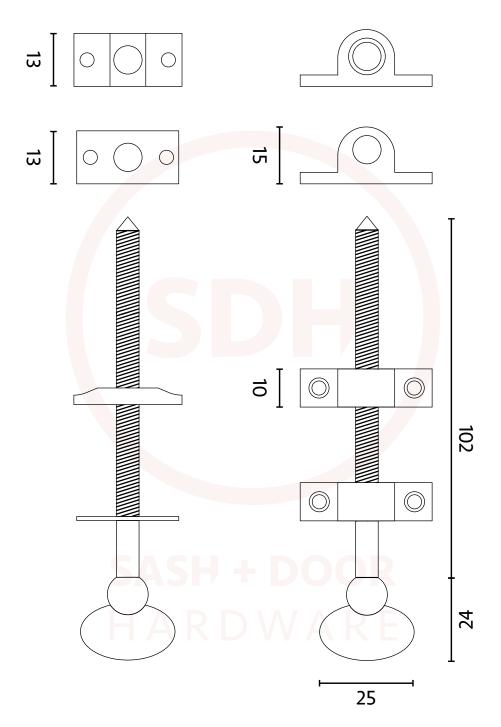

## Sash Heritage 102mm Sash Screw

NOTE : This product is made from Cast Brass and manufactured using the Traditional Sand Cast method. The items requiring a Lacquer protection are protected using the Electrophoretically Lacquered process giving a very attractive long-lasting product.

When cleaning the product, use a cloth soaked in warm soapy water and dry off using clan dry cloth – Do not use any chemical cleaners as this will harm the product and will break down the lacquer and tarnish the product. Due to the nature of the manufacturing process, a tolerance of + / - 5 % must be allowed on the weight and dimensions given on this product.