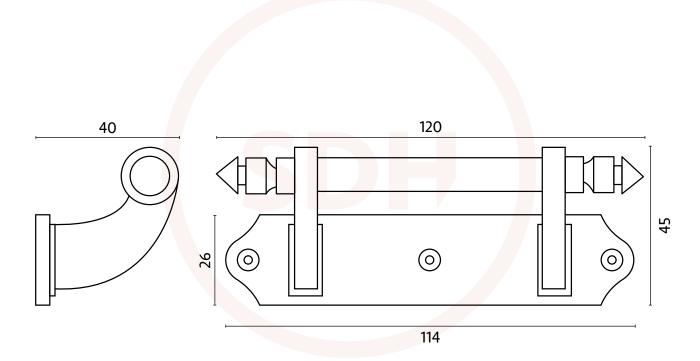

## Sash Heritage Victorian Sash Pull Handle - Black Bar

## SASH + DOOR H A R D W A R E

NOTE : This product is made from Cast Brass and manufactured using the Traditional Sand Cast method. The items requiring a Lacquer protection are protected using the Electrophoretically Lacquered process giving a very attractive long-lasting product.