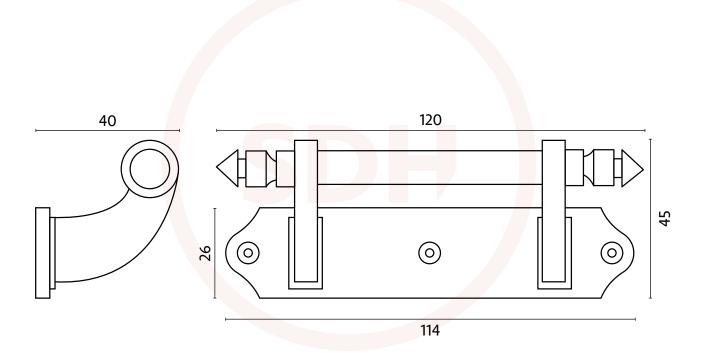

## Sash Heritage Victorian Sash Pull Handle - Rosewood Bar





## SASH + DOOR H A R D W A R E

NOTE : This product is made from Cast Brass and manufactured using the Traditional Sand Cast method. The items requiring a Lacquer protection are protected using the Electrophoretically Lacquered process giving a very attractive long-lasting product.

When cleaning the product, use a cloth soaked in warm soapy water and dry off using clan dry cloth – Do not use any chemical cleaners as this will harm the product and will break down the lacquer and tarnish the product. Due to the nature of the manufacturing process, a tolerance of + / - 5 % must be allowed on the weight and dimensions given on this product.