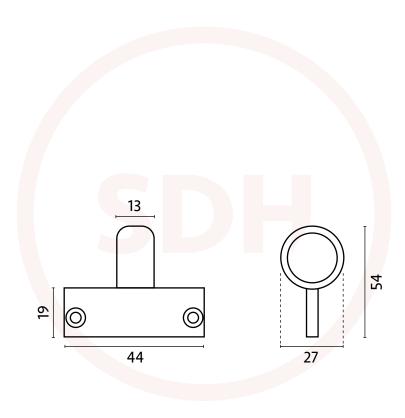

Technical Details SHC263P

## Sash Heritage Ring Sash Lift Plain



## SASH + DOOR HARDWARE

NOTE: This product is made from Cast Brass and manufactured using the Traditional Sand Cast methods. The items requiring a Lacquer protection are protected using the Electrophoretically Lacquered process giving a very attractive long-lasting product.

When cleaning the product, use a cloth soaked in warm soapy water and dry off using a clean dry cloth – Do not use any chemical cleaners as this will harm the product and will break down the lacquer and tarnish the product. Due to the nature of the manufacturing process, a tolerance of + / - 5 % must be allowed on the weight and dimensions given on this product.