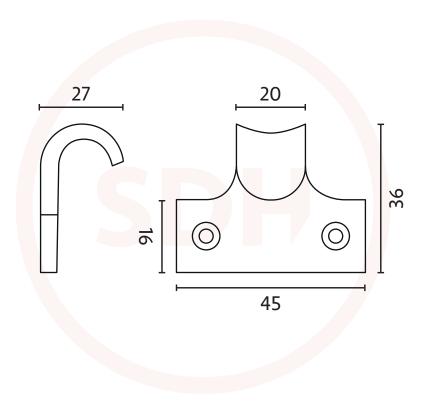

## Sash Heritage Cast Brass Sash Lift (Small)





## SASH + DOOR HARDWARE

NOTE: This product is made from Cast Brass and manufactured using the Traditional Sand Cast methods. The items requiring a Lacquer protection are protected using the Electrophoretically Lacquered process giving a very attractive long-lasting product.

When cleaning the product, use a cloth soaked in warm soapy water and dry off using a clean dry cloth – Do not use any chemical cleaners as this will harm the product and will break down the lacquer and tarnish the product. Due to the nature of the manufacturing process, a tolerance of + / - 5 % must be allowed on the weight and dimensions given on this product.