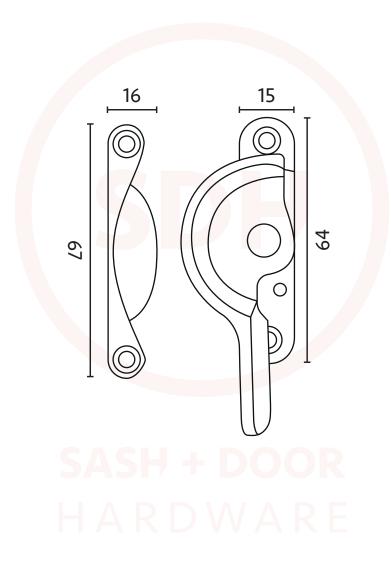

## **Fitch Fastener** (Locking)

NOTE: This product is made from Cast Brass and manufactured using the Traditional Sand Cast methods.

The items requiring a Lacquer protection are protected using the Electrophoretically Lacquered process giving a very attractive long-lasting product.