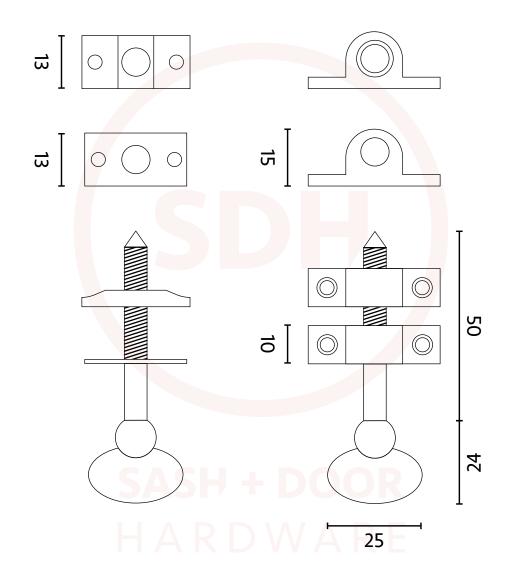

## Sash Heritage 50mm Sash Screw

NOTE : This product is made from Cast Brass and manufactured using the Traditional Sand Cast method. The items requiring a Lacquer protection are protected using the Electrophoretically Lacquered process giving a very attractive long-lasting product.

When cleaning the product, use a cloth soaked in warm soapy water and dry off using clan dry cloth – Do not use any chemical cleaners as this will harm the product and will break down the lacquer and tarnish the product. Due to the nature of the manufacturing process, a tolerance of + / - 5 % must be allowed on the weight and dimensions given on this product.