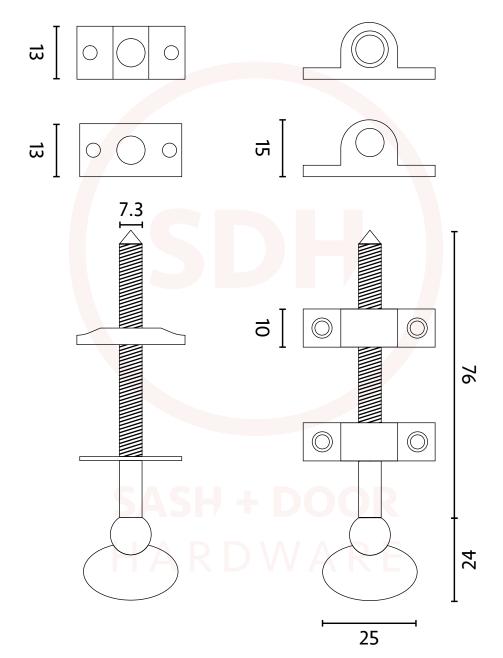

## Sash Heritage 76mm Sash Screw

NOTE : This product is made from Cast Brass and manufactured using the Traditional Sand Cast method. The items requiring a Lacquer protection are protected using the Electrophoretically Lacquered process giving a very attractive long-lasting product.

When cleaning the product, use a cloth soaked in warm soapy water and dry off using clan dry cloth – Do not use any chemical cleaners as this will harm the product and will break down the lacquer and tarnish the product. Due to the nature of the manufacturing process, a tolerance of + / - 5 % must be allowed on the weight and dimensions given on this product.