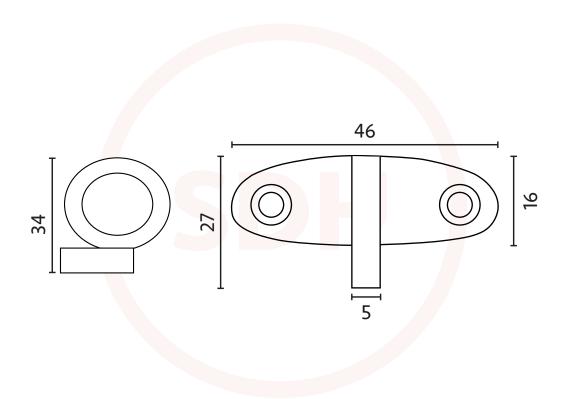

## Sash Heritage Shaped Sash Eye





## SASH + DOOR HARDWARE

NOTE: This product is made from Cast Brass and manufactured using the Traditional Sand Cast methods. The items requiring a Lacquer protection are protected using the Electrophoretically Lacquered process giving a very attractive long-lasting product.

When cleaning the product, use a cloth soaked in warm soapy water and dry off using a clean dry cloth – Do not use any chemical cleaners as this will harm the product and will break down the lacquer and tarnish the product. Due to the nature of the manufacturing process, a tolerance of + / - 5 % must be allowed on the weight and dimensions given on this product.