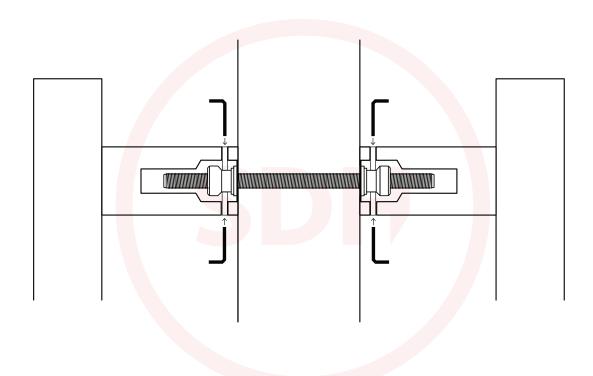

## **SOX Pull Handle - Back to Back Fixing**

If you order two handles of matching size and style then they can be fitted'back to back'. A back to back fixing kit <u>must also be ordered</u> to acheive this. These kits include 120mm bolts. Kit required for sizes 400mm to 1200mm: SOX-2SI-KIT Kit required for sizes 1200mm to 1800mm: SOX-3SI-KIT

## **BACK TO BACK FIXING**

| Pull Handle Size (mm)        | Fixing Kit Required for Back to Back | Kit code    |
|------------------------------|--------------------------------------|-------------|
| 400, 600, 800,<br>1000, 1200 | Bolt length: 120mm                   | SOX-2BB-KIT |
| 1400, 1600, 1800             | Bolt length: 120mm                   | SOX-3BB-KIT |