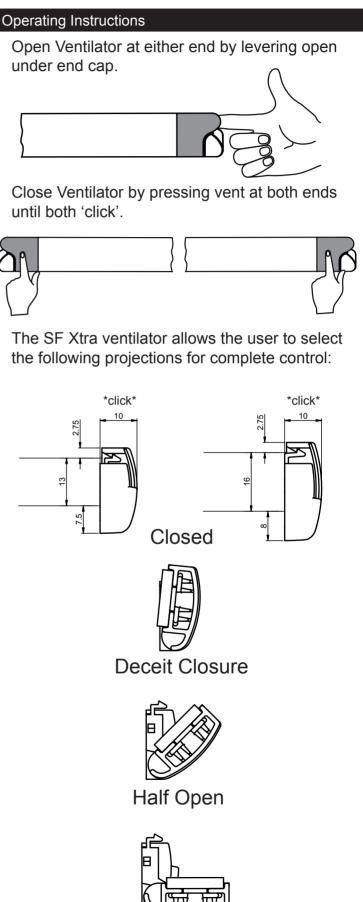

2. Fix vent by opening end caps and screwing to section. DO NOT OVERTIGHTEN SCREWS!

End caps should be delivered closed but not clicked shut. If they click shut during transit they can be opened again by gently rotating a flat blade screwdriver as shown below.

Fully Open

SF Xtra Vent