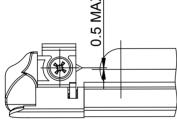

## **Fixing Instructions**

1. Prepare slots accurately and pre-drill fixing holes. Avoid glazing rebates and reinforcement.

**Recommended screws:** 3.5mm (No.6) Round Head or equivalent.

**Fitting Tolerance:** Due to the SF Xtra vent being designed for narrow profiles, the accuracy of fitting is vital to achieve best performance. The screws must be fitted on the same centre line as the slot, with maximum tolerances of 0.5mm above and 1mm below the centre line.