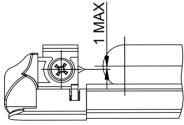

## **Fixing Instructions**

1. Prepare slots accurately and pre-drill fixing holes. Avoid glazing rebates and reinforcement.

**Recommended screws:** 3.5mm (No.6) Round Head or equivalent.

**Fitting Tolerance:** Due to the SF Xtra vent being designed for narrow profiles, the accuracy of fitting is vital to achieve best performance. The screws must be fitted on the same centre line as the slot, with maximum tolerances of 0.5mm above and 1mm below the centre line.