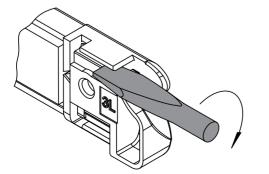

2. Fix vent by opening end caps and screwing to section. DO NOT OVERTIGHTEN SCREWS!

End caps should be delivered closed but not clicked shut. If they click shut during transit they can be opened again by gently rotating a flat blade screwdriver as shown below.