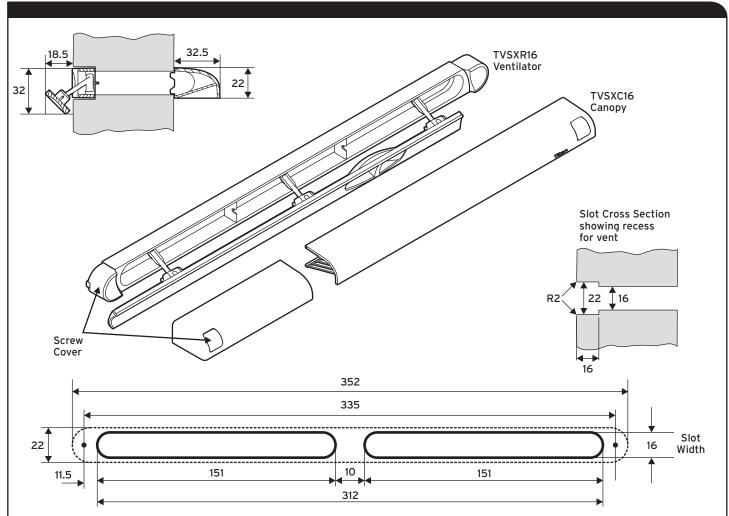

# Trimvent<sup>®</sup> Select Xtra R16 (TVSXR16)

**Fixing Instructions** 

N.B. Any significant variation of the applications shown will affect the EA performance of the product combination.

### Instructions

Prepare slots and pre-drill fixing holes, avoiding glazing rebates.
 Fix vent (with snib on the right) and canopy using screws and attach screw covers.

### DO NOT OVER TIGHTEN SCREWS!

Recommended screws: Vent & Canopy: 3.5mm (No.6) Pan head or equivalent.

We recommend use of silicone sealant along the canopy sealant groove.

If vent supplied with protective cover tape, do not remove tape until authorised.

|  | Other Details                      |                     |                     |  |
|--|------------------------------------|---------------------|---------------------|--|
|  | Dimensions                         | XR16                | XC16                |  |
|  | Overall Length                     | 351                 | 364                 |  |
|  | Equivalent Area (EA) - Screw Fix** | 4600                | 0mm²                |  |
|  | Free Area (Screw Fix)              | 4523mm <sup>2</sup> | 4990mm <sup>2</sup> |  |
|  |                                    |                     |                     |  |

\*\* Tested in accordance with BS:EN 13141-1 (2004).