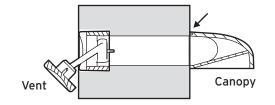

#### Silicone Sealant Application

For improved weathering apply silicone here

\* All dimensions in mm unless otherwise stated.