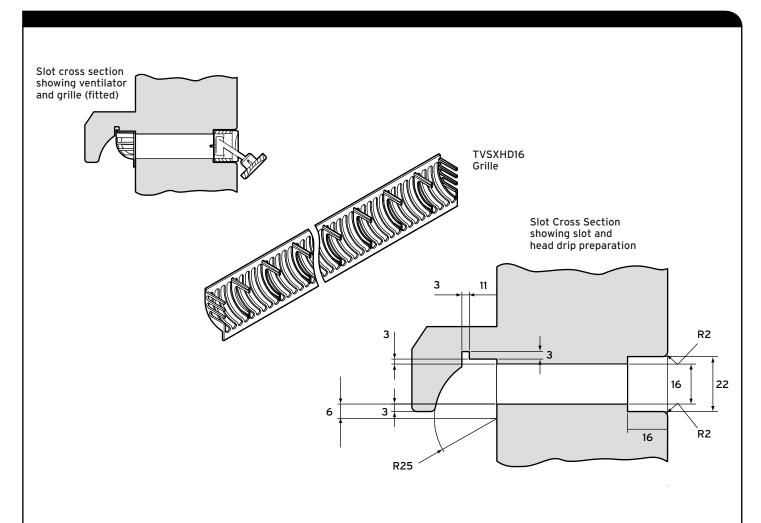

# Trimvent<sup>®</sup> Select Xtra HD16 (TVSXHD16)

## **Fixing Instructions**

N.B. Any significant variation of the applications shown will affect the EA performance of the product combination.

| Instructions                                                                                                                                                        | Other Details                                      |                     |         |
|---------------------------------------------------------------------------------------------------------------------------------------------------------------------|----------------------------------------------------|---------------------|---------|
| This product is designed to be used with the Trimvent Select Xtra R16                                                                                               | Dimensions                                         | XR16                | XHD16   |
| intilator.                                                                                                                                                          | Overall Length                                     | 351                 | 358     |
| See reverse for Ventilator fixing instructions.                                                                                                                     | Equivalent Area (EA) - Screw Fix**                 | 4600mm <sup>2</sup> |         |
| <ul> <li>Position grille centrally over slots and locate grille upstand in groove<br/>n underside of head drip.</li> </ul>                                          | Free Area (Screw Fix)                              | 4523mm <sup>2</sup> | 5345mm² |
|                                                                                                                                                                     | ** Tested in accordance with BS:EN 13141-1 (2004). |                     |         |
| <b>2.</b> Secure grille to frame using pins or staples of appropriate material.                                                                                     |                                                    |                     | 2004).  |
| Grille is moulded in polypropylene; care should be taken to ensure that timber finishes or processes do not affect the integrity of grille.                         |                                                    |                     |         |
| To maintain Equivalent Area when tested with TV Select XR16 slot and underside of head drip should be manufactured in accordance with dimensions supplied by Titon. |                                                    |                     |         |
| If vent supplied with protective cover tape, do not remove tape until authorised.                                                                                   |                                                    |                     |         |
|                                                                                                                                                                     |                                                    |                     |         |
|                                                                                                                                                                     |                                                    |                     |         |
|                                                                                                                                                                     |                                                    |                     |         |

 $\ast$  All dimensions in mm unless otherwise stated.