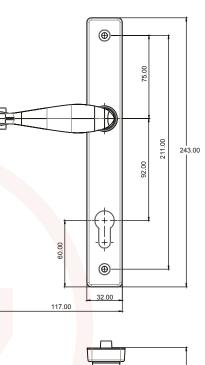

# **Devoran Curved Handle**

## **Material Specification**

Handle Grip and Backplate: High quality Zinc for all finishes.

**Coatings:** Forged Black and Hardex Pewter

**Spindle / Screws:** Machine screws with colour coordinated heads for handle. 44mm - 48mm profiles (1 x 8mm x 90mm spindle; 2 x 60mm M5 screws)

**Cylinder:** Euro Cylinder, 92mm PZ