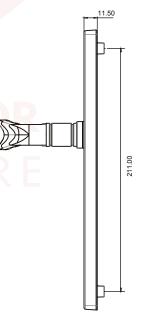

# **Devoran Curved Handle**

## **Material Specification**

Handle Grip and Backplate: High quality Zinc for all finishes.

**Coatings:** Forged Black and Hardex Pewter

**Spindle / Screws:** Machine screws with colour coordinated heads for handle. 44mm - 48mm profiles (1 x 8mm x 90mm spindle; 2 x 60mm M5 screws)