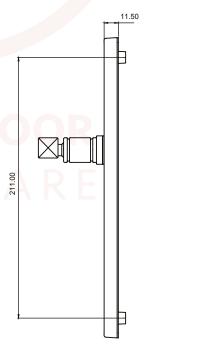

cification**

### Handle Grip and Backplate:

High quality Zinc for all finishes.

#### Coatings:

Forged Black and Hardex Pewter

#### Spindle / Screws:

Machine screws with colour coordinated heads for handle. 44mm - 48mm profiles (1 x 8mm x 90mm spindle; 2 x 60mm M5 screws)

#### **Cylinder:**

Euro Cylinder, 92mm PZ

# Maintenance

For continued protection of the quality finish and appearance, we advise routine cleaning of all our external hardware. Moving parts should also be lightly lubricated at least twice a year. This procedure is particularly essential if products are used within a 25-mile radius of coastal areas or close proximity to building sites or large industrial areas, where more frequent cleaning may be required to prevent the accumulation of corrosive contaminants.