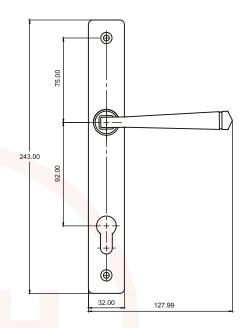

Specification**

### Handle Grip and Backplate:

High quality Zinc for all finishes.

#### Coatings:

Forged Black and Hardex Pewter

#### Spindle / Screws:

Machine screws with colour coordinated heads for handle. 44mm - 48mm profiles (1 x 8mm x 90mm spindle; 2 x 60mm M5 screws)

#### **Cylinder:**

Euro Cylinder, 92mm PZ

# Maintenance

For continued protection of the quality finish and appearance, we advise routine cleaning of all our external hardware. Moving parts should also be lightly lubricated at least twice a year. This procedure is particularly essential if products are used within a 25-mile radius of coastal areas or close proximity to building sites or large industrial areas, where more frequent cleaning may be required to prevent the accumulation of corrosive contaminants.