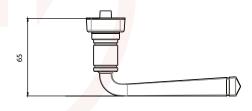

pecification**

### Handle Grip and Backplate:

High quality Zinc for all finishes.

#### Coatings:

Forged Black and Hardex Pewter

#### Spindle / Screws:

Machine screws with colour coordinated heads for handle. 44mm - 48mm profiles (1 x 8mm x 90mm spindle; 2 x 60mm M5 screws)

#### **Cylinder:**

Euro Cylinder, 92mm PZ

# Maintenance

For continued protection of the quality finish and appearance, we advise routine cleaning of all our external hardware. Moving parts should also be lightly lubricated at least twice a year. This procedure is particularly essential if products are used within a 25-mile radius of coastal areas or close proximity to building sites or large industrial areas, where more frequent cleaning may be required to prevent the accumulation of corrosive contaminants.