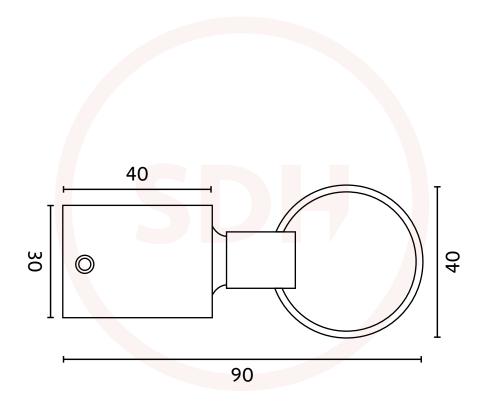

## **Pole Hook End**





## SASH + DOOR HARDWARE

NOTE: This product is made from Cast Brass and manufactured using the Traditional Sand Cast method. The items requiring a Lacquer protection are protected using the Electrophoretically Lacquered process giving a very attractive long-lasting product.

When cleaning the product, use a cloth soaked in warm soapy water and dry off using clan dry cloth – Do not use any chemical cleaners as this will harm the product and will break down the lacquer and tarnish the product. Due to the nature of the manufacturing process, a tolerance of + / - 5 % must be allowed on the weight and dimensions given on this product.