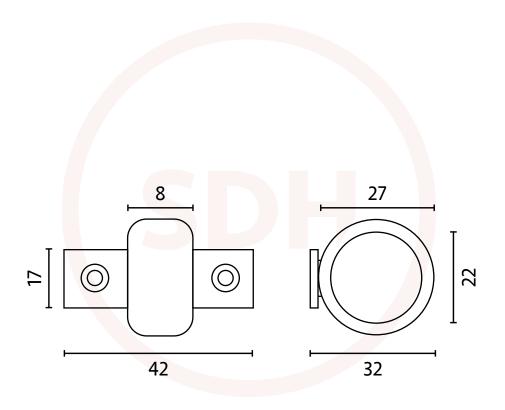

## Straight Arm Sash Eye - Square Ends





## SASH + DOOR HARDWARE

NOTE: This product is made from Cast Brass and manufactured using the Traditional Sand Cast method. The items requiring a Lacquer protection are protected using the Electrophoretically Lacquered process giving a very attractive long-lasting product.

When cleaning the product, use a cloth soaked in warm soapy water and dry off using clan dry cloth – Do not use any chemical cleaners as this will harm the product and will break down the lacquer and tarnish the product. Due to the nature of the manufacturing process, a tolerance of + / - 5 % must be allowed on the weight and dimensions given on this product.