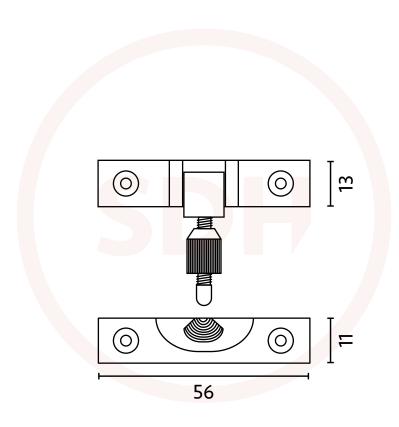

## Sash Heritage Brighton Fastener - Small (Non Locking)





## SASH + DOOR HARDWARE

NOTE: This product is made from Cast Brass and manufactured using the Traditional Sand Cast method. The items requiring a Lacquer protection are protected using the Electrophoretically Lacquered process giving a very attractive long-lasting product.

When cleaning the product, use a cloth soaked in warm soapy water and dry off using clan dry cloth – Do not use any chemical cleaners as this will harm the product and will break down the lacquer and tarnish the product. Due to the nature of the manufacturing process, a tolerance of + / - 5 % must be allowed on the weight and dimensions given on this product.