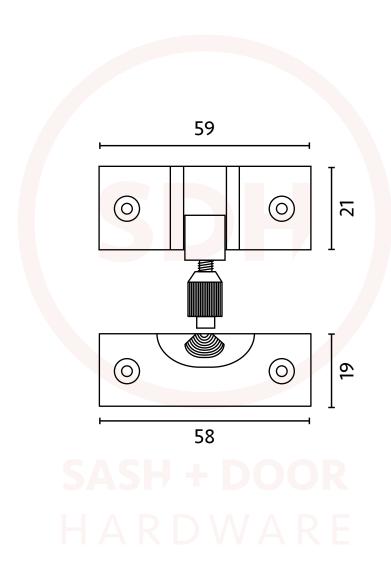

## Sash Heritage Brighton Fastener (Locking)

NOTE: This product is made from Cast Brass and manufactured using the Traditional Sand Cast method. The items requiring a Lacquer protection are protected using the Electrophoretically Lacquered process giving a very attractive long-lasting product.