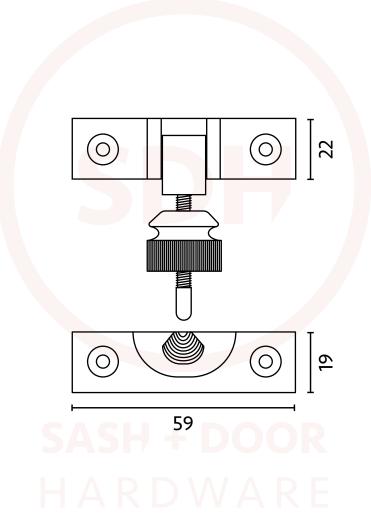

## Sash Heritage Brighton Fastener (Non-Locking)

NOTE : This product is made from Cast Brass and manufactured using the Traditional Sand Cast method. The items requiring a Lacquer protection are protected using the Electrophoretically Lacquered process giving a very attractive long-lasting product.