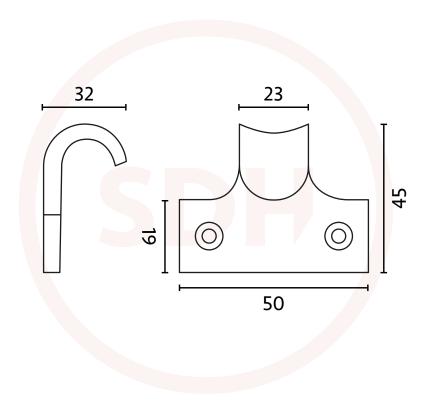

## Sash Heritage Cast Brass Sash Lift

## SASH + DOOR HARDWARE

NOTE: This product is made from Cast Brass and manufactured using the Traditional Sand Cast method. The items requiring a Lacquer protection are protected using the Electrophoretically Lacquered process giving a very attractive long-lasting product.