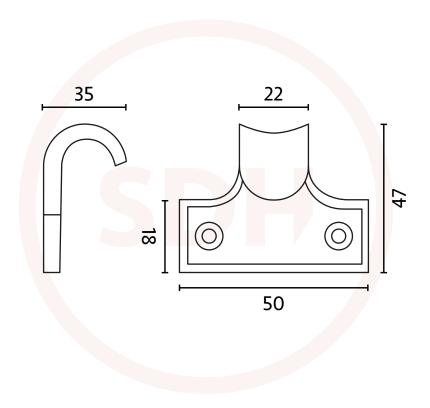

## Sash Heritage Cast Brass Sash Lift With a Full Boarder





## SASH + DOOR HARDWARE

NOTE: This product is made from Cast Brass and manufactured using the Traditional Sand Cast method. The items requiring a Lacquer protection are protected using the Electrophoretically Lacquered process giving a very attractive long-lasting product.

When cleaning the product, use a cloth soaked in warm soapy water and dry off using clan dry cloth – Do not use any chemical cleaners as this will harm the product and will break down the lacquer and tarnish the product. Due to the nature of the manufacturing process, a tolerance of + / - 5 % must be allowed on the weight and dimensions given on this product.