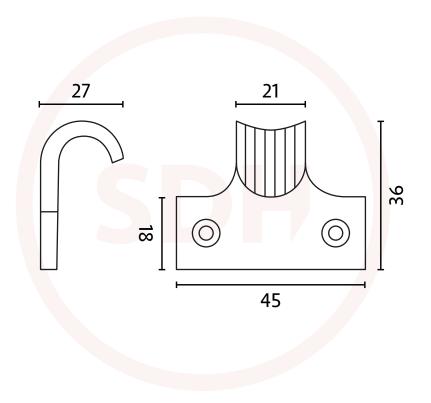

## Sash Heritage Cast Brass Sash Lift (Small Reeded)





## SASH + DOOR HARDWARE

NOTE: This product is made from Cast Brass and manufactured using the Traditional Sand Cast method. The items requiring a Lacquer protection are protected using the Electrophoretically Lacquered process giving a very attractive long-lasting product.

When cleaning the product, use a cloth soaked in warm soapy water and dry off using clan dry cloth – Do not use any chemical cleaners as this will harm the product and will break down the lacquer and tarnish the product. Due to the nature of the manufacturing process, a tolerance of + / - 5 % must be allowed on the weight and dimensions given on this product.