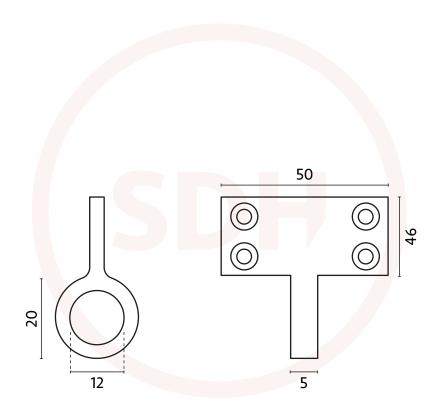

## Sash Heritage Flat Sash Eye Standard





## SASH + DOOR HARDWARE

NOTE: This product is made from Cast Brass and manufactured using the Traditional Sand Cast method. The items requiring a Lacquer protection are protected using the Electrophoretically Lacquered process giving a very attractive long-lasting product.

When cleaning the product, use a cloth soaked in warm soapy water and dry off using clan dry cloth – Do not use any chemical cleaners as this will harm the product and will break down the lacquer and tarnish the product. Due to the nature of the manufacturing process, a tolerance of + / - 5 % must be allowed on the weight and dimensions given on this product.