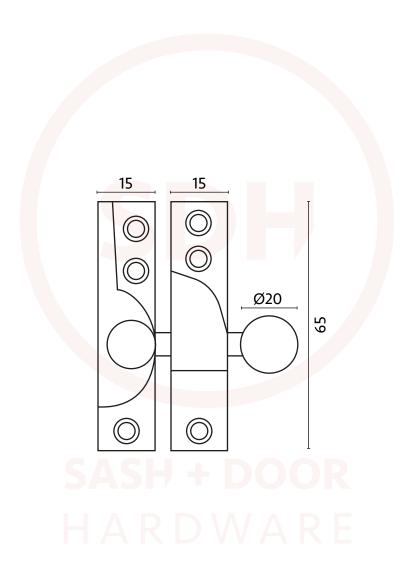

## Sash Heritage Narrow Straight Arm Fastener Ball Knob -Standard (Non Locking)

NOTE: This product is made from Cast Brass and manufactured using the Traditional Sand Cast method. The items requiring a Lacquer protection are protected using the Electrophoretically Lacquered process giving a very attractive long-lasting product.