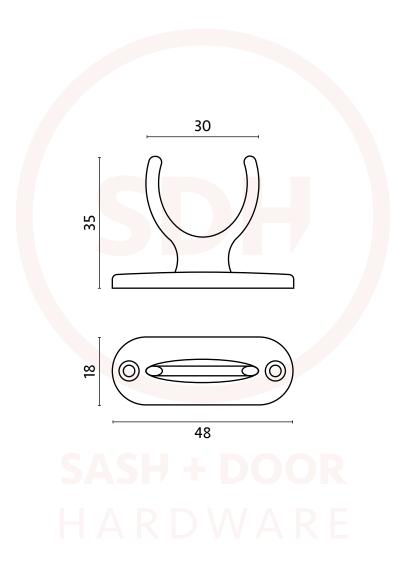

## **Pole Hook Holder**

NOTE: This product is made from Cast Brass and manufactured using the Traditional Sand Cast method. The items requiring a Lacquer protection are protected using the Electrophoretically Lacquered process giving a very attractive long-lasting product.