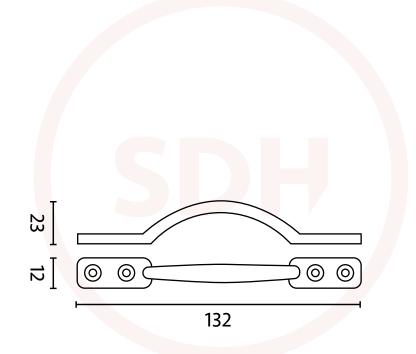

## Sash Heritage Sash Handle





## SASH + DOOR H A R D W A R E

NOTE : This product is made from Cast Brass and manufactured using the Traditional Sand Cast method. The items requiring a Lacquer protection are protected using the Electrophoretically Lacquered process giving a very attractive long-lasting product.

When cleaning the product, use a cloth soaked in warm soapy water and dry off using clan dry cloth – Do not use any chemical cleaners as this will harm the product and will break down the lacquer and tarnish the product. Due to the nature of the manufacturing process, a tolerance of + / - 5 % must be allowed on the weight and dimensions given on this product.