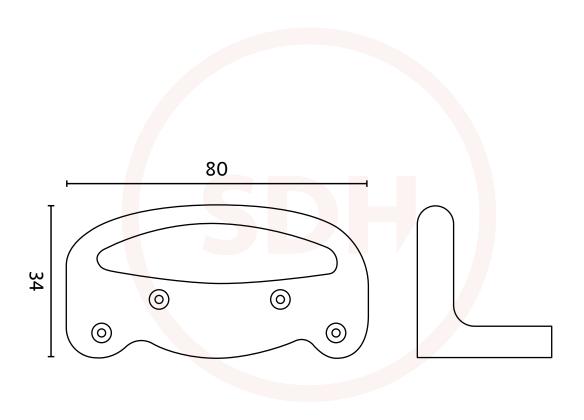

## Sash Heritage Sash Handle Finger Lift





## SASH + DOOR HARDWARE

NOTE: This product is made from Cast Brass and manufactured using the Traditional Sand Cast method. The items requiring a Lacquer protection are protected using the Electrophoretically Lacquered process giving a very attractive long-lasting product.

When cleaning the product, use a cloth soaked in warm soapy water and dry off using clan dry cloth – Do not use any chemical cleaners as this will harm the product and will break down the lacquer and tarnish the product. Due to the nature of the manufacturing process, a tolerance of + / - 5 % must be allowed on the weight and dimensions given on this product.