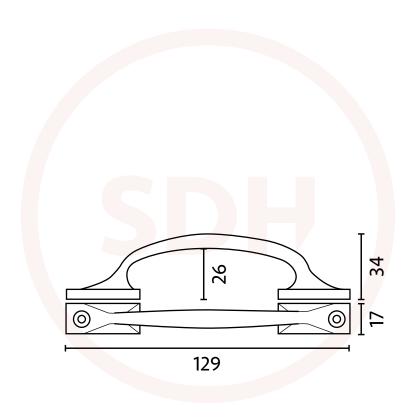

## Sash Heritage Shaped Sash Handle

## SASH + DOOR HARDWARE

NOTE: This product is made from Cast Brass and manufactured using the Traditional Sand Cast method. The items requiring a Lacquer protection are protected using the Electrophoretically Lacquered process giving a very attractive long-lasting product.