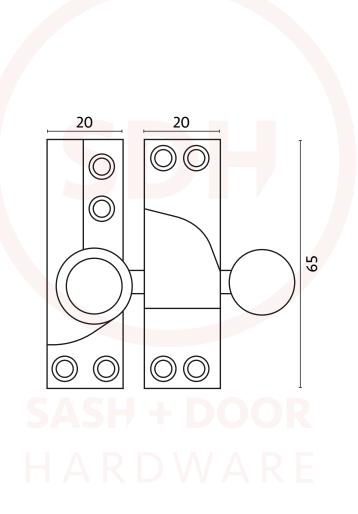

## Sash Heritage Straight Arm Fastener Ball Knob -Standard (Non Locking)

NOTE : This product is made from Cast Brass and manufactured using the Traditional Sand Cast method. The items requiring a Lacquer protection are protected using the Electrophoretically Lacquered process giving a very attractive long-lasting product.