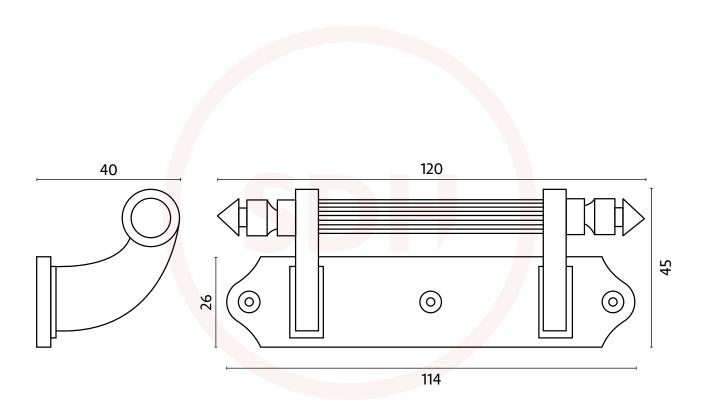

## Sash Heritage Victorian Sash Pull Handle

## SASH + DOOR HARDWARE

NOTE: This product is made from Cast Brass and manufactured using the Traditional Sand Cast method. The items requiring a Lacquer protection are protected using the Electrophoretically Lacquered process giving a very attractive long-lasting product.