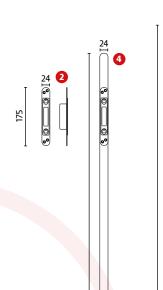

### **TECHNICAL DETAILS**

13

663

# **LOCK COMPONENTS**

| REF         | PART NO.        | DESCRIPTION                                   | QUANTITY |
|-------------|-----------------|-----------------------------------------------|----------|
| Master Lock |                 |                                               |          |
| 1           | WK45TD1         | 45mm B/S<br>Twin Deadbolt<br>20mm F/P Size 1  | 1        |
| Keeps       |                 |                                               |          |
| 2           | WK-TWIN<br>-DK  | Twin Dead Adjustable Keep                     | 2        |
| 3           | WK-C<br>-54-LH  | Centre Latch Deadbolt Keep<br>Left Hand 54mm  | 1        |
| 3           | WK-CK<br>-54-RH | Centre Latch Deadbolt Keep<br>Right Hand 54mm | 1        |
| 4           | WK-OPK-RH       | Radius One Piece Keep<br>Right Hand 54mm      | 1        |
| 4           | WK-OPK-LH       | Radius One Piece Keep<br>Left Hand 54mm       | 1        |