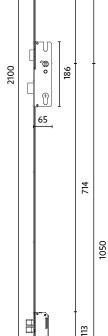

igh security with extremely easy installation. Timber Front doors will all close firmly and securely thanks to the angled shape of the twin deadbolts. The two twin deadbolts are bevelled on both sides; this means that when the twin deadbolt is inserted, the door is drawn into the frame. Solid and tight sealing, Radius one piece keep or separate keeps. The latch strike is handed so please refer to handing details. The easy-to-fit Winkhaus Thunderbolt locking system has been especially designed with increased tolerances for Joineries.

- Twin Dead Bolts avoiding hook catching remedial issues
- Fully adjustable keeps
- Individual or one piece keep
- 20mm Face plate and 45mm backset, 35mm available
- Tested to PAS24

### LEFT-HAND SYSTEM RIGHT-HAND SYSTEM







### **TECHNICAL DETAILS**







13

663

# **LOCK COMPONENTS**

| REF         | PART NO.        | DESCRIPTION                                   | QUANTITY |
|-------------|-----------------|-----------------------------------------------|----------|
| Master Lock |                 |                                               |          |
| 1           | WK45TD1         | 45mm B/S<br>Twin Deadbolt<br>20mm F/P Size 1  | 1        |
| Keeps       |                 |                                               |          |
| 2           | WK-TWIN<br>-DK  | Twin Dead Adjustable Keep                     | 2        |
| 3           | WK-C<br>-54-LH  | Centre Latch Deadbolt Keep<br>Left Hand 54mm  | 1        |
| 3           | WK-CK<br>-54-RH | Centre Latch Deadbolt Keep<br>Right Hand 54mm | 1        |
| 4           | WK-OPK