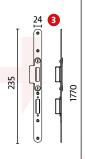

high security with extremely easy installation. Timber Front doors will all close firmly and securely thanks to the angled shape of the twin deadbolts. The two twin deadbolts are bevelled on both sides; this means that when the twin deadbolt is inserted, the door is drawn into the frame. Solid and tight sealing, Radius one piece keep or separate keeps. The latch strike is handed so please refer to handing details. The easy-to-fit Winkhaus Thunderbolt locking system has been especially designed with increased tolerances for Joineries.

- Twin Dead Bolts avoiding hook catching remedial issues
- Fully adjustable keeps
- Individual or one piece keep
- 20mm Face plate and 45mm backset, 35mm available
- Tested to PAS24

### LEFT-HAND SYSTEM RIGHT-HAND SYSTEM







### **TECHNICAL DETAILS**







13

663

# **LOCK COMPONENTS**

| REF         | PART NO.        | DESCRIPTION                                   | QUANTITY |
|-------------|-----------------|-----------------------------------------------|----------|
| Master Lock |                 |                                               |          |
| 1           | WK45TD1         | 45mm B/S<br>Twin Deadbolt<br>20mm F/P Size 1  | 1        |
| Keeps       |                 |                                               |          |
| 2           | WK-TWIN<br>-DK  | Twin Dead Adjustable Keep                     | 2        |
| 3           | WK-C<br>-54-LH  | Centre Latch Deadbolt Keep<br>Left Hand 54mm  | 1        |
| 3           | WK-CK<br>-54-RH | Centre Latch Deadbolt Keep<br>Right Hand 54mm | 1        |
| 4           | WK-O