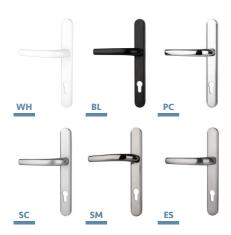

### FINISHES:

White (WH), Black (BL), Enduro Steel\* (ES) Polished Chrome (PC), Satin Chrome (SC), Polished Gold (PG), Smokey Chrome\* (SM) \*Unsprung