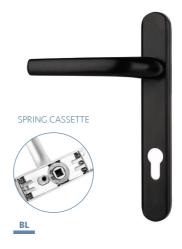

### **Door Handle**

- Performance tested to 100,000 operations
- Non handed
- 220 x 32 x 11mm Backplate