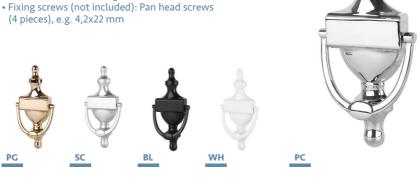

## **Door Knocker**

- Concealed fixing plate
- Size 156 x 60mm
- Part of the Alpine suited furniture with matching letterplate and window & door handle
- Made of zinc die-casting method
- (4 pieces), e.g. 4,2x22 mm

### **FINISHES:**

Polished Chrome (PC), Satin Chrome (SC), Polished Gold (PG), Black (BL), White (WH)

Alpine hardware is distributed throughout the UK by SD Hardware Ltd

Call now on 01752 651330 or email: sales@sdhardware.co.uk