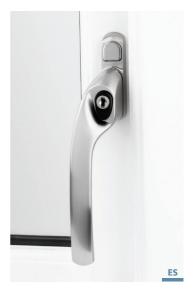

## Cranked Espag Window Handle

- Push to release locking mechanism
- Supplied with 1 key, a cover plate and screws as standard
- Available in 7 finishes below

#### **FINISHES:**

White (WH), Black (BL), Enduro Steel (ES) Polished Chrome (PC), Satin Chrome (SC), Smokey Chrome (SM), Polished Gold (PG)