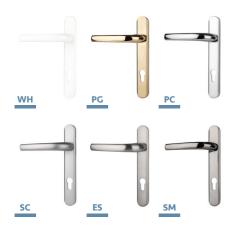

#### **FINISHES:**

White (WH), Black (BL), Enduro Steel (ES) Polished Chrome (PC), Satin Chrome (SC), Smokey Chrome (SM), Polished Gold (PG)