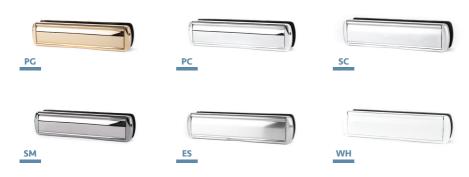

#### **FINISHES:**

White (WH), Black (BL), Enduro Steel (ES) Polished Chrome (PC), Satin Chrome (SC), Smokey Chrome (SM), Polished Gold (PG)