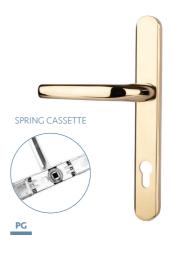

### **Door Handle**

- Performance tested to 100,000 operations
- Non handed
- 220 x 32 x 11mm Backplate

### FINISHES:

White (WH), Black (BL), Enduro Steel\* (ES) Polished Chrome (PC), Satin Chrome (SC), Polished Gold (PG), Smokey Chrome\* (SM) \*Unsprung