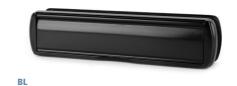

### **Letter Plate**

- Suited with all other Alpine products
- Fully sprung and weather sealed
- Nylon brush
- Size: 325mm x 78mm
- Door Aperture: 256 x 45mm

### FINISHES:

Black (BL), Polished Gold (PG), Polished Chrome (PC), Satin Chrome (SC), Smokey Chrome (SM), Enduro Steel (ES), White (WH)