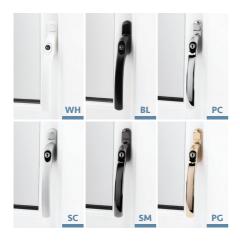

## Cranked Espag Window Handle

- Push to release locking mechanism
- Supplied with 1 key, a cover plate and screws as standard
- Available in 7 finishes below

#### **FINISHES:**

White (WH), Black (BL), Anthracite Grey (AG) Polished Chrome (PC), Satin Chrome (SC), Smokey Chrome (SM), Polished Gold (PG)