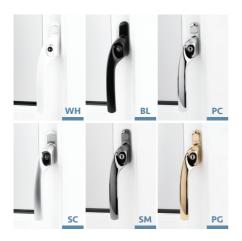

## Inline Espag Window Handle

- Push to release locking mechanism
- Supplied with 1 key, a cover plate and screws as standard
- Available in 7 finishes below

#### **FINISHES:**

White (WH), Black (BL), Enduro Steel (ES) Polished Chrome (PC), Satin Chrome (SC), Smokey Chrome (SM), Polished Gold (PG)