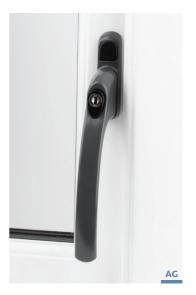

## Cranked Espag Window Handle

- Push to release locking mechanism
- Supplied with 1 key, a cover plate and screws as standard
- Available in 7 finishes below

#### **FINISHES:**

White (WH), Black (BL), Anthracite Grey (AG) Polished Chrome (PC), Satin Chrome (SC), Smokey Chrome (SM), Polished Gold (PG)