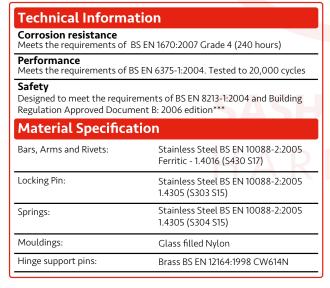

## ERA Horizon Egress Easy Clean Friction Hinges

<sup>\*\*\*</sup>Document B - An unobstructed opening of not less than 0.33m2 and at least 450mm wide or 450mm high and no more than 1.1m from the ground. (The route through the window may be at an angle rather than straight through). Reflex hinges are only suitable for side hung applications