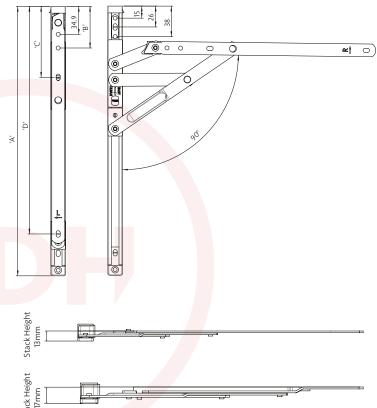

All dimensions are in mm.

ERA reserves the right to change specification without notice.

It is the responsibility of the window manufacturer to ensure that the finished product meets any required safety and performance specification