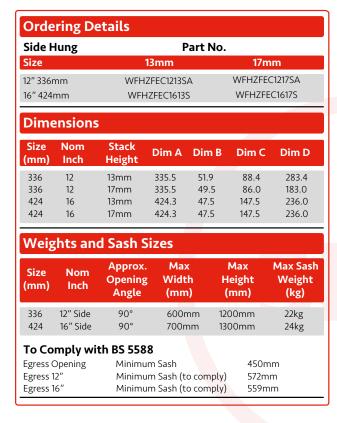

## ERA Horizon Egress Easy Clean Friction Hinges

<sup>\*\*\*</sup>Document B - An unobstructed opening of not less than 0.33m2 and at least 450mm wide or 450mm high and no more than 1.1m from the ground. (The route through the window may be at an angle rather than straight through). Reflex hinges are only suitable for side hung applications

All dimensions are in mm.

ERA reserves the right to change specification without notice.

It is the responsibility of the window manufacturer to ensure that the finished product meets any required safety and performance specification