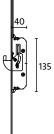

## **LOCK COMPONENTS**

| DESCRIPTION                     |
|---------------------------------|
| 856 2 Hook 45mm Door Lock       |
| Centre Latch Base               |
| Dead Bolt Piece                 |
| Adjustable latch 58, 56 or 44mm |
| Hook Base x 2                   |
| Hook Top Adjustable Plate x 2   |
|                                 |