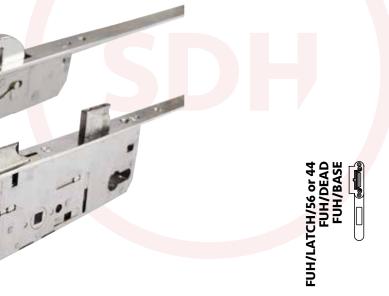

## **LOCK COMPONENTS**

| DESCRIPTION                     |
|---------------------------------|
| 856 2 Hook 45mm Door Lock       |
| Centre Latch Base               |
| Dead Bolt Piece                 |
| Adjustable latch 58, 56 or 44mm |
| Hook Base x 2                   |
| Hook Top Adjustable Plate x 2   |
|                                 |