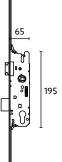

- Soft latch
- SKG 2 star rated
- Highly engineered keeps
- Fully adjustable keeps with heavy gauge castings and cross grain fixings
- Independant latch
- Tapered large hooks
- 20mm faceplate
- 45mm backset (35mm backset available)
- Fully flush keeps