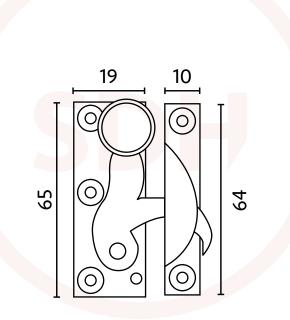

## Sash Heritage Claw Fastener with Knurled Knob (Non-Locking)

## SASH + DOOR H A R D W A R E

NOTE : This product is made from Cast Brass and manufactured using the Traditional Sand Cast method. The items requiring a Lacquer protection are protected using the Electrophoretically Lacquered process giving a very attractive long-lasting product.